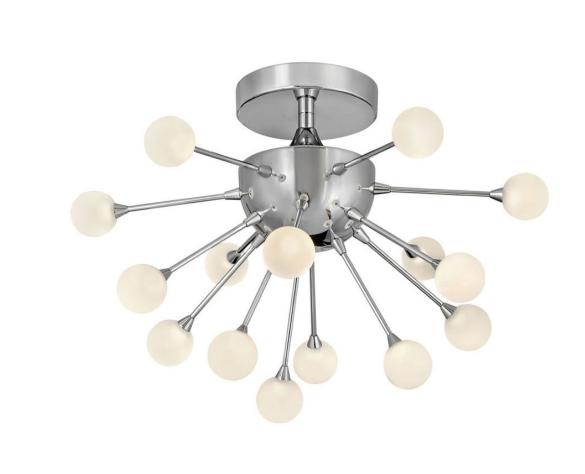

## FR44411PCM

Impulse is a dynamic LED design with a striking contemporary shape. Petite stems radiate from the spherical body while miniature acrylic ornaments of light glow at its tips. An array of chic finishes in Polished Chrome, Polished Gold, Black Chrome, and Cloud (White) intensifies its stunning effect.

FINISH: Polished Chrome\*

**WIDTH**: 15" **HEIGHT**: 11.8"

LIGHT SOURCE: Integrated LED
WATTAGE: 15-1.50w LED \*Included

**HINKLEY** 33000 Pin Oak Parkway Avon Lake, OH 44012 **PHONE: (440) 653-5500** Toll Free: 1 (800) 446-5539 hinkley.com