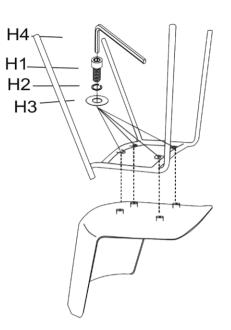

### **HARDWARE LIST**

| No. | DESCRIPTION                 | IMAGE    | Q'TY |
|-----|-----------------------------|----------|------|
| H1  | BOLT (6X16MM)               | (i)      | 4    |
| H2  | SPRING WASHER<br>(6X10X1MM) | <b>O</b> | 4    |
| НЗ  | FLAT WASHER<br>(6X18X2MM)   | 0        | 4    |
| H4  | ALLEN KEY                   |          | 1    |

STEP 1.

STEP 2.