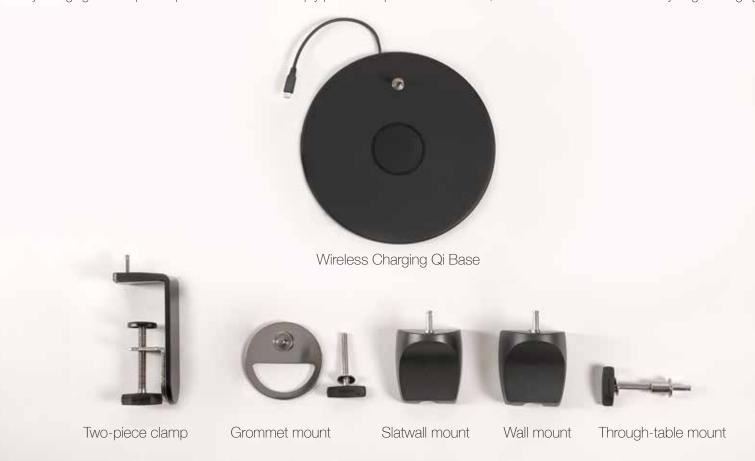

### Focaccia desk lamp

Designers Kenneth Ng, Edmund Ng

Best of NeoCon GOLD 2022

The Focaccia Desk Lamp provides a sleek and modern solution for any workspace, home office, and more. The lamp is designed with a slim and flexible body that can be bent at the joints, and swiveled at the base. The Desk model features two arms for a long reach and extension for your tasks. The diffused square spotlight head is able to adjust light color from 2700 K (warm) to 5000 K (white), and brightness level with a touch strip on the top. Additionally, the Desk model includes an occupancy sensor, and a USB-C charging port for charging devices. This contemporary lamp is both functional and stylish.

#### Technical Information

Occupancy Sensor: USB-C port: Color Temperature: Lumens:

Focaccia Desk Built-in Built-in 2,700K - 5000K 460 Energy Consumption: 7 W Standard Finishes: Matte Black, Silver, Matte Fire Red

L-90 Rated Lifespan: 60,000 hours Color Rendering Index: 90+

Brightness Adjustability: Continuous dimming (touchstrip)

Material: Aluminum, plastic Safety Rating: C-UL-US Certified Warranty: 5 years Voltage: 100-240V