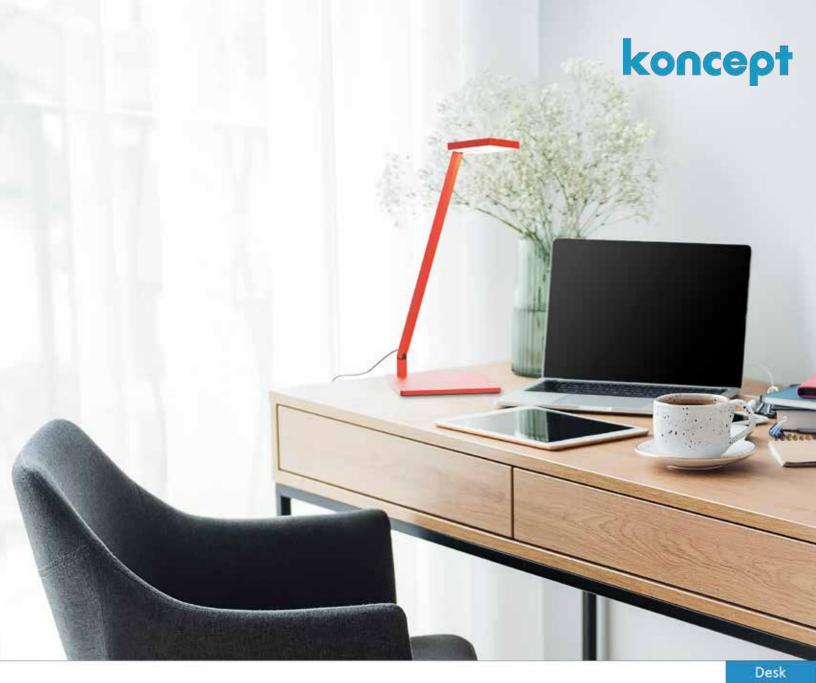

### Focaccia desk lamp

Designers Kenneth Ng, Edmund Ng

Best of NeoCon GOLD 2022

The Focaccia Desk Lamp provides a sleek and modern solution for any workspace, home office, and more. The lamp is designed with a slim and flexible body that can be bent at the joints, and swiveled at the base. The Desk model features two arms for a long reach and extension for your tasks. The diffused square spotlight head is able to adjust light color from 2700 K (warm) to 5000 K (white), and brightness level with a touch strip on the top. Additionally, the Desk model includes an occupancy sensor, and a USB-C charging port for charging devices. This contemporary lamp is both functional and stylish.

D. L.

The Focaccia Desk Lamp was designed to encompass a minimal footprint. Koncept designers amplified this idea by ensuring that the lamp is compatible with a variety of Koncept's mounting options. When users incorporate desk clamps, grommet mounts and hardwire wall mounts, they automatically create more desk space. The lamp's power cord is barely visible with these mounts. The Qi base provides quick and easy charging for compatible phones. Users can simply place their phone on the base, and the device will automatically begin charging.

#### Mounting Options/Accessories\*

Desk base (MT-02-D045)

(MT-02-D043)

(MT01W1)

(MT-01-S004)

Grommet mount

Through-table mount (MT-01-G001) (MT01T1)

Contemporary Spotlight