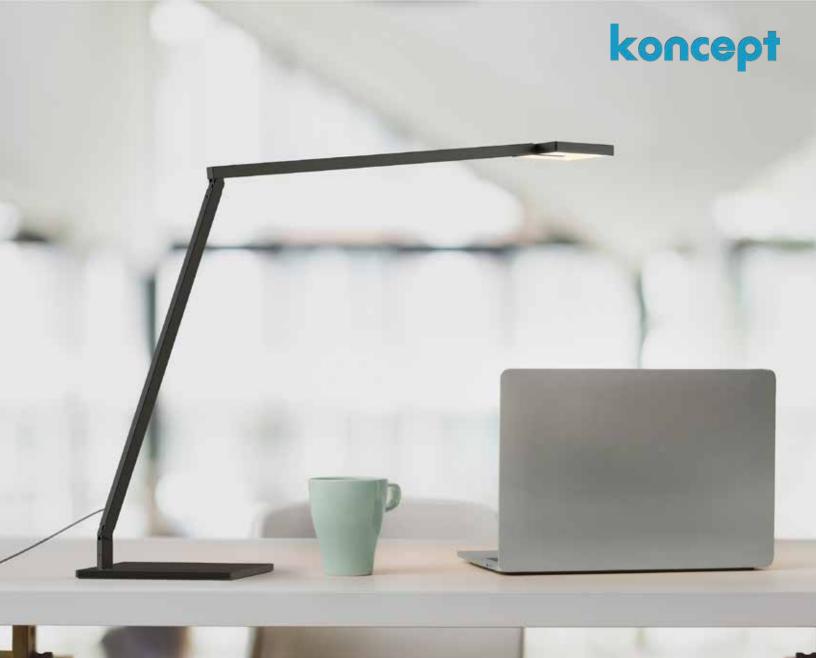

### Focaccia desk lamp

Designers Kenneth Ng, Edmund Ng

Best of NeoCon GOLD 2022

The Focaccia Desk Lamp provides a sleek and modern solution for any workspace, home office, and more. The lamp is designed with a slim and flexible body that can be bent at the joints, and swiveled at the base. The Desk model features two arms for a long reach and extension for your tasks. The diffused square spotlight head is able to adjust light color from 2700 K (warm) to 5000 K (white), and brightness level with a touch strip on the top. Additionally, the Desk model includes an occupancy sensor, and a USB-C charging port for charging devices. This contemporary lamp is both functional and stylish.