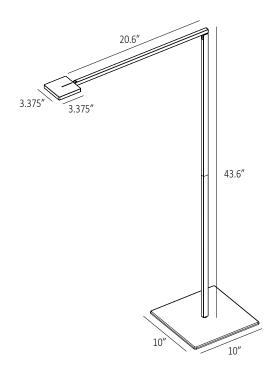

### Focaccia floor lamp

Designers Kenneth Ng, Edmund Ng

Best of NeoCon GOLD 2022

The Focaccia Floor Lamp is a long, slim and flexible spotlight that can be bent at the joints, and swiveled at the base, making it a great choice for your contemporary area. The diffused square spotlight head is able to adjust light color from 2700 K (warm) to 5000 K (white), and brightness level with a touch strip on the top. Additionally, the Floor model includes an occupancy sensor, and a USB-C charging port for charging devices.

#### Dimensions