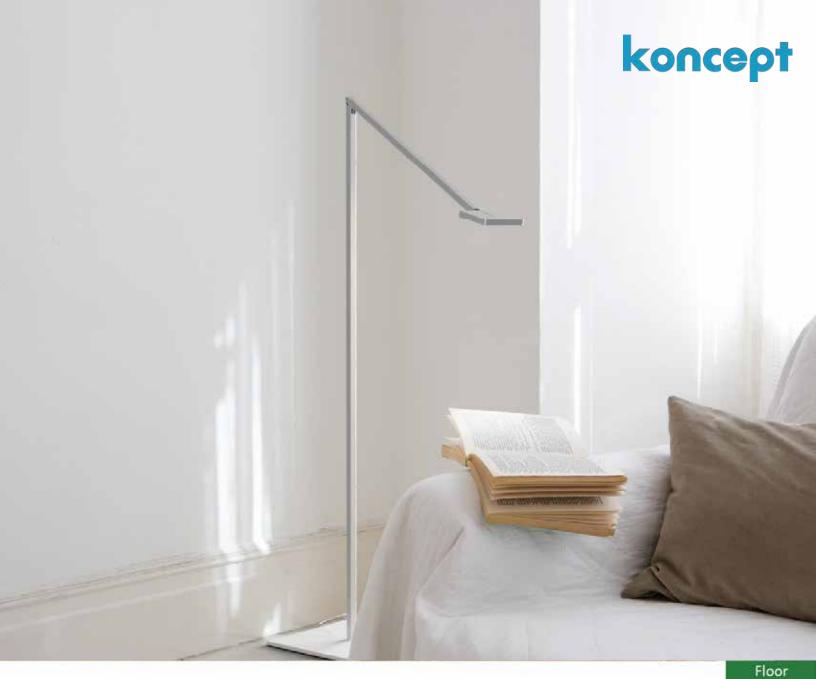

### Focaccia floor lamp

Designers Kenneth Ng, Edmund Ng

Best of NeoCon GOLD 2022

The Focaccia Floor Lamp is a long, slim and flexible spotlight that can be bent at the joints, and swiveled at the base, making it a great choice for your contemporary area. The diffused square spotlight head is able to adjust light color from 2700 K (warm) to 5000 K (white), and brightness level with a touch strip on the top. Additionally, the Floor model includes an occupancy sensor, and a USB-C charging port for charging devices.