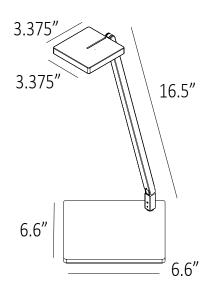

D. L.

The Focaccia Desk Lamp was designed to encompass a minimal footprint. Koncept designers amplified this idea by ensuring that the lamp is compatible with a variety of Koncept's mounting options. When users incorporate desk clamps, grommet mounts and hardwire wall mounts, they automatically create more desk space. The lamp's power cord is barely visible with these mounts. The Qi base provides quick and easy charging for compatible phones. Users can simply place their phone on the base, and the device will automatically begin charging.

The Focaccia Solo Lamp was designed to encompass a minimal footprint. Koncept designers amplified this idea by ensuring that the lamp is compatible with a variety of Koncept's mounting options. When users incorporate desk clamps, grommet mounts and hardwire wall mounts, they automatically create more desk space. The lamp's power cord is barely visible with these mounts. The Qi base provides quick and easy charging for compatible phones. Users can simply place their phone on the base, and the device will automatically begin charging.