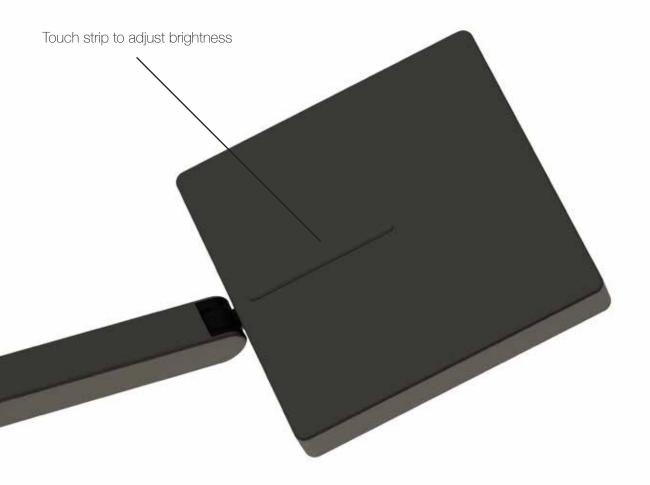

### Focaccia desk lamp

Designers Kenneth Ng, Edmund Ng

Best of NeoCon GOLD 2022

The Focaccia Desk Lamp provides a sleek and modern solution for any workspace, home office, and more. The lamp is designed with a slim and flexible body that can be bent at the joints, and swiveled at the base. The Desk model features two arms for a long reach and extension for your tasks. The diffused square spotlight head is able to adjust light color from 2700 K (warm) to 5000 K (white), and brightness level with a touch strip on the top. Additionally, the Desk model includes an occupancy sensor, and a USB-C charging port for charging devices. This contemporary lamp is both functional and stylish.

## Focaccia solo desk lamp

Designers Kenneth Ng, Edmund Ng

Best of NeoCon GOLD 2022

The Focaccia Solo Lamp is a compact version of the Focaccia Desk. It still comes standard with a slim and flexible body that can be bent at the joints, and swiveled at the base, but instead features one arm to fit into those smaller areas. The diffused square spotlight head is able to adjust light color from 2700 K (warm) to 5000 K (white), and brightness level with a touch strip on the top. Additionally, the Solo model includes an occupancy sensor, and a USB-C charging port for charging devices. This contemporary lamp is functional, stylish, and compact.

### Focaccia floor lamp

Designers Kenneth Ng, Edmund Ng

Best of NeoCon GOLD 2022

The Focaccia Floor Lamp is a long, slim and flexible spotlight that can be bent at the joints, and swiveled at the base, making it a great choice for your contemporary area. The diffused square spotlight head is able to adjust light color from 2700 K (warm) to 5000 K (white), and brightness level with a touch strip on the top. Additionally, the Floor model includes an occupancy sensor, and a USB-C charging port for charging devices.