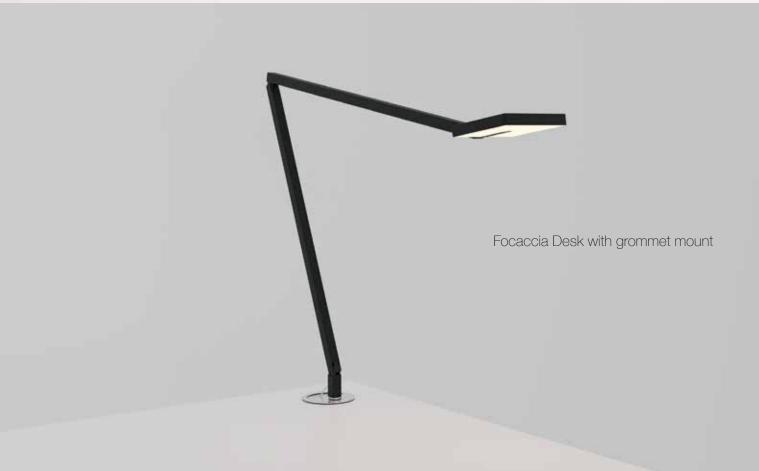

### Focaccia desk lamp

Designers Kenneth Ng, Edmund Ng

Best of NeoCon GOLD 2022

The Focaccia Desk Lamp provides a sleek and modern solution for any workspace, home office, and more. The lamp is designed with a slim and flexible body that can be bent at the joints, and swiveled at the base. The Desk model features two arms for a long reach and extension for your tasks. The diffused square spotlight head is able to adjust light color from 2700 K (warm) to 5000 K (white), and brightness level with a touch strip on the top. Additionally, the Desk model includes an occupancy sensor, and a USB-C charging port for charging devices. This contemporary lamp is both functional and stylish.

### Focaccia Desk

DSK = Desk Base 2CL = Two-piece Clamp SLT = Slatwall Mount WAL = Wall Mount GRM = Grommet Mount