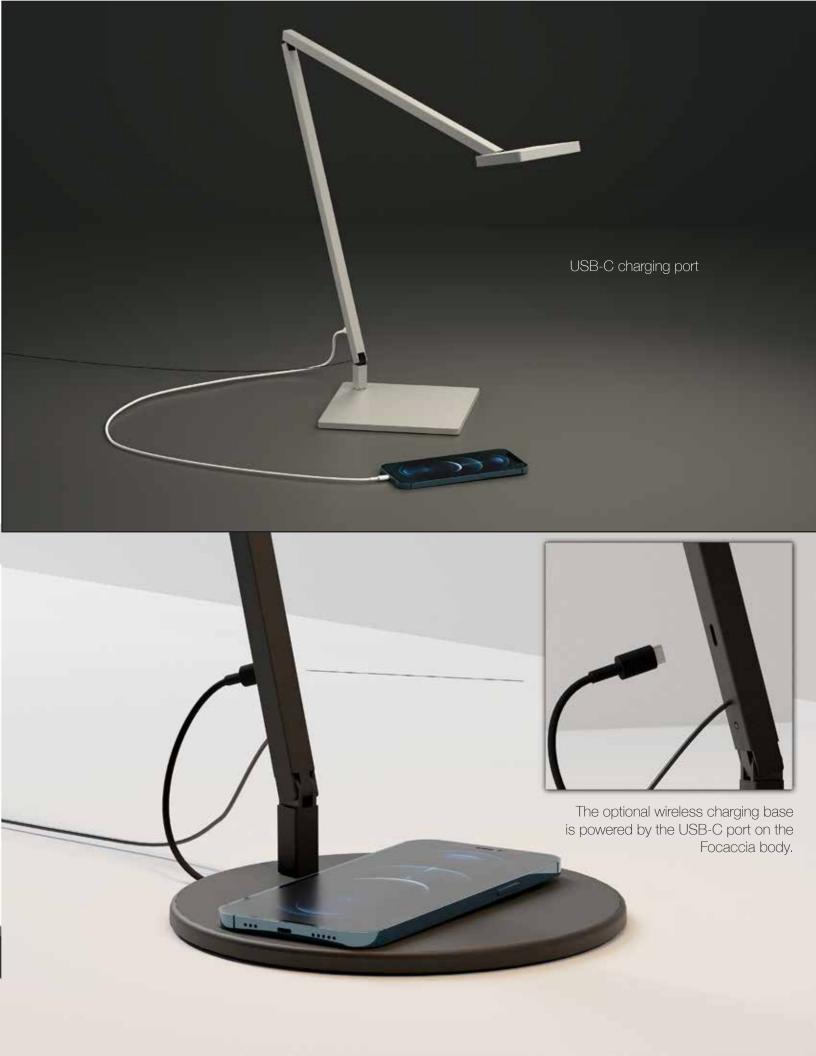

D. L.

The Focaccia Desk Lamp was designed to encompass a minimal footprint. Koncept designers amplified this idea by ensuring that the lamp is compatible with a variety of Koncept's mounting options. When users incorporate desk clamps, grommet mounts and hardwire wall mounts, they automatically create more desk space. The lamp's power cord is barely visible with these mounts. The Qi base provides quick and easy charging for compatible phones. Users can simply place their phone on the base, and the device will automatically begin charging.

#### Technical Information

Occupancy Sensor: USB-C port: Color Temperature: Lumens:

Focaccia Desk Built-in Built-in 2,700K - 5000K 460 Energy Consumption: 7 W Standard Finishes: Matte Black, Silver, Matte Fire Red