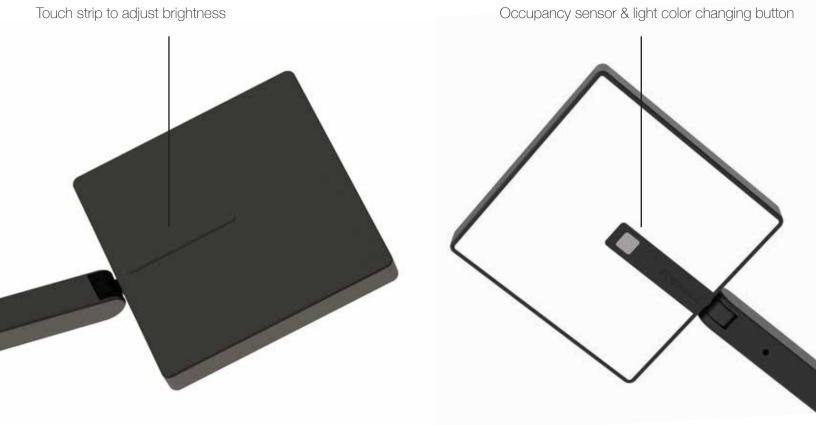

### Focaccia desk lamp

Designers Kenneth Ng, Edmund Ng

Best of NeoCon GOLD 2022

The Focaccia Desk Lamp provides a sleek and modern solution for any workspace, home office, and more. The lamp is designed with a slim and flexible body that can be bent at the joints, and swiveled at the base. The Desk model features two arms for a long reach and extension for your tasks. The diffused square spotlight head is able to adjust light color from 2700 K (warm) to 5000 K (white), and brightness level with a touch strip on the top. Additionally, the Desk model includes an occupancy sensor, and a USB-C charging port for charging devices. This contemporary lamp is both functional and stylish.

#### Technical Information

Occupancy Sensor: USB-C port: Color Temperature: Lumens:

Focaccia Desk Built-in Built-in 2,700K - 5000K 460 Energy Consumption: 7 W Standard Finishes: Matte Black, Silver, Matte Fire Red

L-90 Rated Lifespan: 60,000 hours Color Rendering Index: 90+

Brightness Adjustability: Continuous dimming (touchstrip)

Material: Aluminum, plastic Safety Rating: C-UL-US Certified Warranty: 5 years Voltage: 100-240V