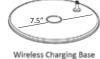

D. L.

The Focaccia Desk Lamp was designed to encompass a minimal footprint. Koncept designers amplified this idea by ensuring that the lamp is compatible with a variety of Koncept's mounting options. When users incorporate desk clamps, grommet mounts and hardwire wall mounts, they automatically create more desk space. The lamp's power cord is barely visible with these mounts. The Qi base provides quick and easy charging for compatible phones. Users can simply place their phone on the base, and the device will automatically begin charging.

The Focaccia Solo Lamp was designed to encompass a minimal footprint. Koncept designers amplified this idea by ensuring that the lamp is compatible with a variety of Koncept's mounting options. When users incorporate desk clamps, grommet mounts and hardwire wall mounts, they automatically create more desk space. The lamp's power cord is barely visible with these mounts. The Qi base provides quick and easy charging for compatible phones. Users can simply place their phone on the base, and the device will automatically begin charging.