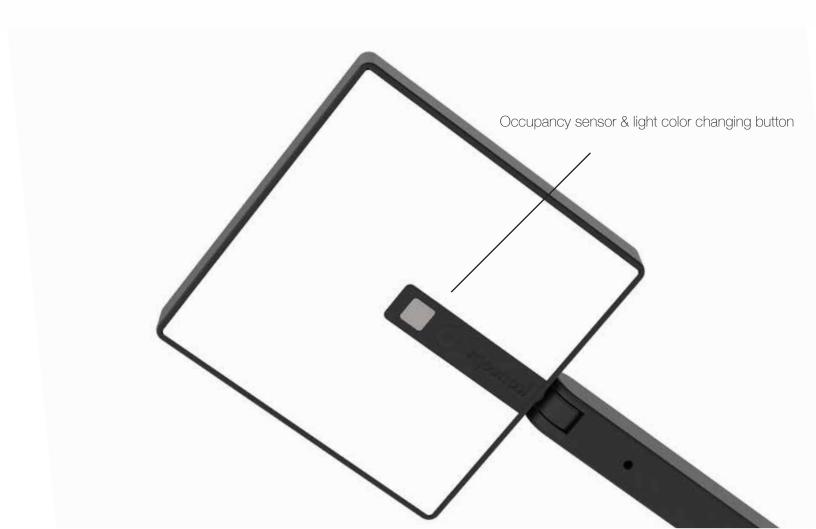

### Focaccia desk lamp

Designers Kenneth Ng, Edmund Ng

Best of NeoCon GOLD 2022

The Focaccia Desk Lamp provides a sleek and modern solution for any workspace, home office, and more. The lamp is designed with a slim and flexible body that can be bent at the joints, and swiveled at the base. The Desk model features two arms for a long reach and extension for your tasks. The diffused square spotlight head is able to adjust light color from 2700 K (warm) to 5000 K (white), and brightness level with a touch strip on the top. Additionally, the Desk model includes an occupancy sensor, and a USB-C charging port for charging devices. This contemporary lamp is both functional and stylish.

#### Technical Information

Occupancy Sensor: USB-C port: Color Temperature: Lumens:

Focaccia Desk Built-in Built-in 2,700K - 5000K 460 Energy Consumption: 7 W Standard Finishes: Matte Black, Silver, Matte Fire Red