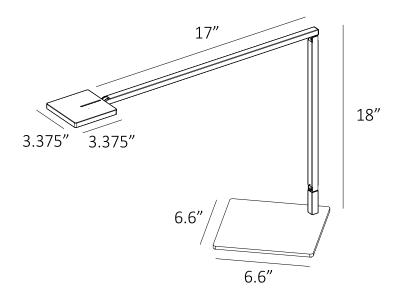

ncorporate desk clamps, grommet mounts and hardwire wall mounts, they automatically create more desk space. The lamp's power cord is barely visible with these mounts. The Qi base provides quick and easy charging for compatible phones. Users can simply place their phone on the base, and the device will automatically begin charging.











#### Technical Information

Occupancy Sensor: USB-C port: Color Temperature: Lumens:

Focaccia Desk Built-in Built-in 2,700K - 5000K 460 Energy Consumption: 7 W Standard Finishes: Matte Black, Silver, Matte Fire Red

L-90 Rated Lifespan: 60,000 hours Color Rendering Index: 90+

Brightness Adjustability: Continuous dimming (touchstrip)

Material: Aluminum, plastic Safety Rating: C-UL-US Certified Warranty: 5 years Voltage: 100-240V

### **Dimensions**



#### **LEED Information**

#### Integrative Process

To support high-performance, cost-effective project outcomes through an early analysis of the interrelationships among systems.

Koncept's LED desktop and task lighting provides finer control over lighting levels in occupied spaces. With personal lighting in place, elimination or downsizing of building lighting systems is possible.

To promote occupants' productivity, comfort and well-being by providing high-quality lighting. Koncept's portable task lighting products provide more than three lighting levels that occupants can easily adjust to suit their needs. Furthermore, all Koncept lighting products use high quality LED light sources with CRI over 90 and L90 rated lifespan over 60,000 hours. Desktop and task personal lighting also pr