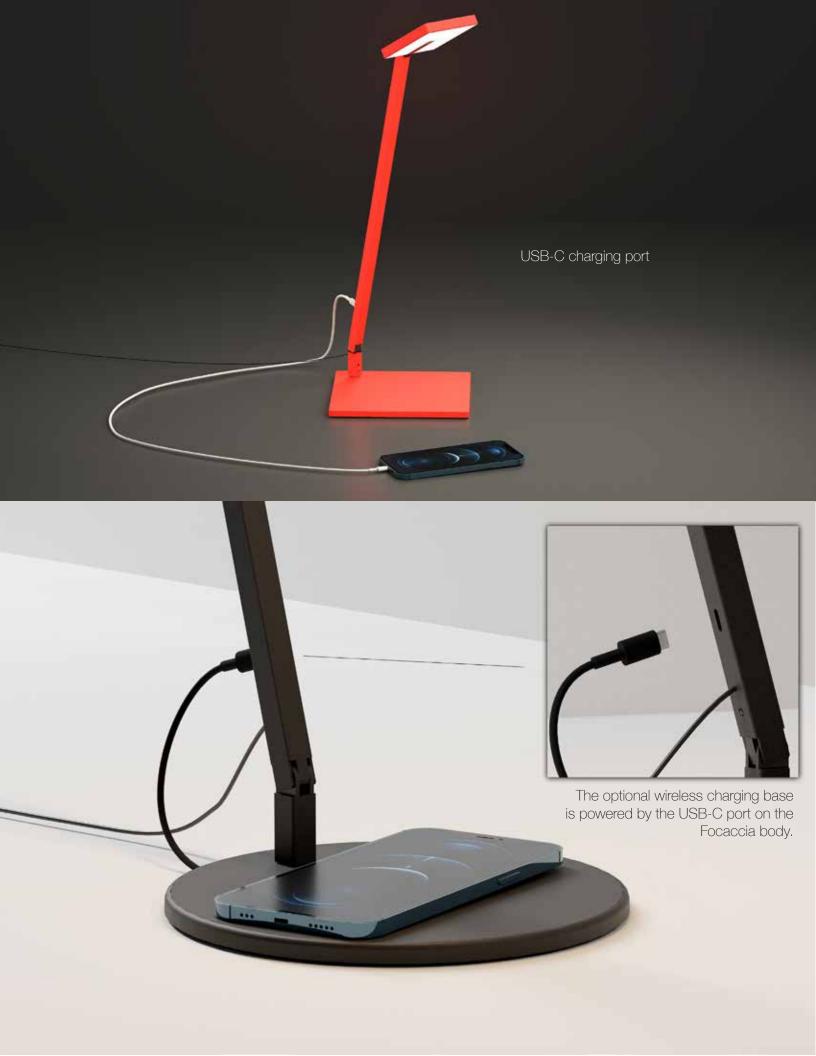

### Focaccia desk lamp

Designers Kenneth Ng, Edmund Ng

Best of NeoCon GOLD 2022

The Focaccia Desk Lamp provides a sleek and modern solution for any workspace, home office, and more. The lamp is designed with a slim and flexible body that can be bent at the joints, and swiveled at the base. The Desk model features two arms for a long reach and extension for your tasks. The diffused square spotlight head is able to adjust light color from 2700 K (warm) to 5000 K (white), and brightness level with a touch strip on the top. Additionally, the Desk model includes an occupancy sensor, and a USB-C charging port for charging devices. This contemporary lamp is both functional and stylish.

D. L.

The Focaccia Desk Lamp was designed to encompass a minimal footprint. Koncept designers amplified this idea by ensuring that the lamp is compatible with a variety of Koncept's mounting options. When users incorporate desk clamps, grommet mounts and hardwire wall mounts, they automatically create more desk space. The lamp's power cord is barely visible with these mounts. The Qi base provides quick and easy charging for compatible phones. Users can simply place their phone on the base, and the device will automatically begin charging.