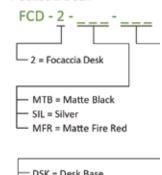

# THR = Through-Table Mount

### Focaccia Desk

DSK = Desk Base 2CL = Two-piece Clamp SLT = Slatwall Mount WAL = Wall Mount GRM = Grommet Mount

#### Mounting Options/Accessories\*

Desk base (MT-02-D045)

(MT-02-D043)

(MT01W1)

(MT-01-S004)

Grommet mount

Through-table mount (MT-01-G001) (MT01T1)

Contemporary Spotlight