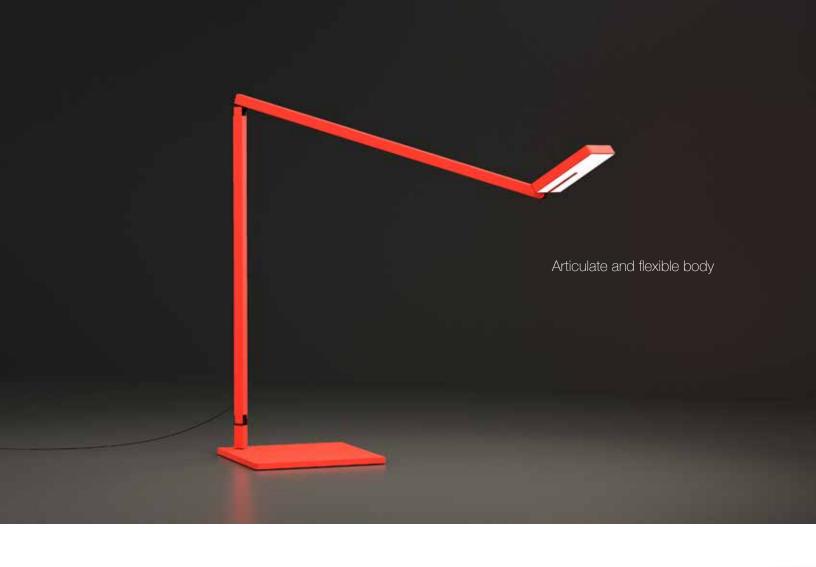

### Focaccia desk lamp

Designers Kenneth Ng, Edmund Ng

Best of NeoCon GOLD 2022

The Focaccia Desk Lamp provides a sleek and modern solution for any workspace, home office, and more. The lamp is designed with a slim and flexible body that can be bent at the joints, and swiveled at the base. The Desk model features two arms for a long reach and extension for your tasks. The diffused square spotlight head is able to adjust light color from 2700 K (warm) to 5000 K (white), and brightness level with a touch strip on the top. Additionally, the Desk model includes an occupancy sensor, and a USB-C charging port for charging devices. This contemporary lamp is both functional and stylish.

D. L.

The Focaccia Desk Lamp was designed to encompass a minimal footprint. Koncept designers amplified this idea by ensuring that the lamp is compatible with a variety of Koncept's mounting options. When users incorporate desk clamps, grommet mounts and hardwire wall mounts, they automatically create more desk space. The lamp's power cord is barely visible with these mounts. The Qi base provides quick and easy charging for compatible phones. Users can simply place their phone on the base, and the device will automatically begin charging.