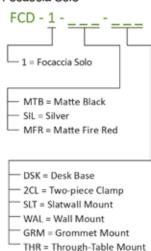

performance, cost-effective project outcomes through an early analysis of the interrelationships among systems.

Koncept's LED desktop and task lighting provides finer control over lighting levels in occupied spaces. With personal lighting in place, elimination or downsizing of building lighting systems is possible.

To promote occupants' productivity, comfort and well-being by providing high-quality lighting. Koncept's portable task lighting products provide more than three lighting levels that occupants can easily adjust to suit their needs. Furthermore, all Koncept lighting products use high quality LED light sources with CRI over 90 and L90 rated lifespan over 60,000 hours. Desktop and task personal lighting also provide the opportunity to reduce overhead lighting.

### Focaccia Solo



#### Mounting Options/Accessories\*



(MT-02-D045)



(MT-02-D043)







(MT01W1)



(MT-01-G001)



Through-table mount (MT01T1)



\*Limited finishes available on mounting options



Contemporary Spotlight

### Focaccia floor lamp

Designers Kenneth Ng, Edmund Ng

Best of NeoCon GOLD 2022

The Focaccia Floor Lamp is a long, slim and flexible spotlight that can be bent at the joints, and swiveled at the base, making it a great choice for your contemporary area. The diffused square spotlight head is able to adjust light color from 2700 K (warm) to 5000 K (white), and brightness level with a touch strip on the top. Additionally, the Floor model includes an occupancy sensor, and a USB-C charging port for charging devices.





#### Technical Information

Occupancy Sensor:
USB-C port:
Col