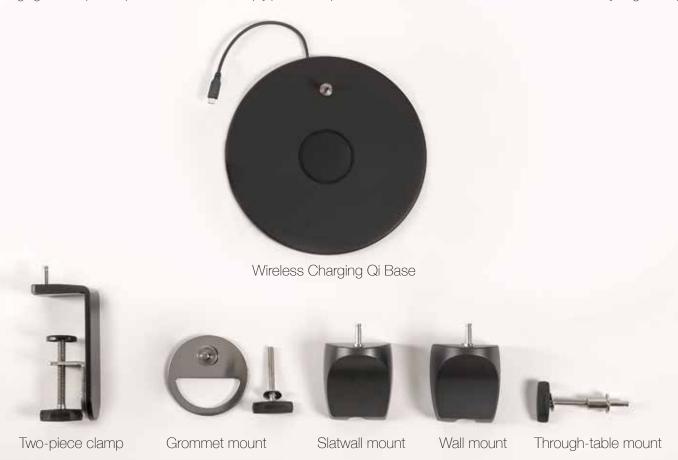

D. L.

The Focaccia Desk Lamp was designed to encompass a minimal footprint. Koncept designers amplified this idea by ensuring that the lamp is compatible with a variety of Koncept's mounting options. When users incorporate desk clamps, grommet mounts and hardwire wall mounts, they automatically create more desk space. The lamp's power cord is barely visible with these mounts. The Qi base provides quick and easy charging for compatible phones. Users can simply place their phone on the base, and the device will automatically begin charging.

#### Mounting Options/Accessories\*

Desk base (MT-02-D045)

(MT-02-D043)

(MT01W1)

(MT-01-S004)

Grommet mount

Through-table mount (MT-01-G001) (MT01T1)

Contemporary Spotlight

#### Mounting Options/Accessories\*

(MT-02-D045)

(MT-02-D043)

(MT01W1)

(MT-01-G001)

Through-table mount (MT01T1)

\*Limited finishes available on mounting options

Contemporary Spotlight