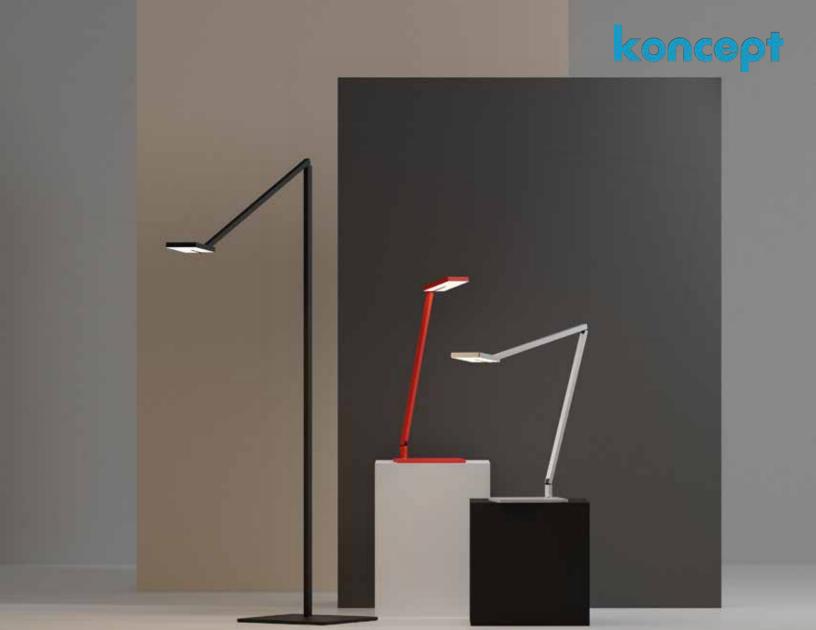

## Focaccia family

The Focaccia family is a modern and versatile task lighting solution for any space. The Desk, Solo and Floor models feature a slim and flexible body design, with a diffused square spotlight head. The lamps offer tunable light color, ranging from warm to white, an occupancy sensor, and include a USB-C charging port to charge your devices. The Focaccia family is perfect for any contemporary workspace or living space looking to add a sleek and energy-efficient design.

### Focaccia desk lamp

Designers Kenneth Ng, Edmund Ng

Best of NeoCon GOLD 2022

The Focaccia Desk Lamp provides a sleek and modern solution for any workspace, home office, and more. The lamp is designed with a slim and flexible body that can be bent at the joints, and swiveled at the base. The Desk model features two arms for a long reach and extension for your tasks. The diffused square spotlight head is able to adjust light color from 2700 K (warm) to 5000 K (white), and brightness level with a touch strip on the top. Additionally, the Desk model includes an occupancy sensor, and a USB-C charging port for charging devices. This contemporary lamp is both functional and stylish.

## Focaccia solo desk lamp

Designers Kenneth Ng, Edmund Ng

Best of NeoCon GOLD 2022

The Focaccia Solo Lamp is a compact version of the Focaccia Desk. It still comes standard with a slim and flexible body that can be bent at the joints, and swiveled at the base, but instead features one arm to fit into those smaller areas. The diffused square spotlight head is able to adjust light color from 2700 K (warm) to 5000 K (white), and brightness level with a touch strip on the top. Additionally, the Solo model includes an occupancy sensor, and a USB-C charging port for charging devices. This contemporary lamp is functional, stylish, and compact.

### Focaccia floor lamp

Designers Kenneth Ng, Edmund Ng

Best of NeoCon GOLD 2022

The Focaccia Floor Lamp is a long, slim and flexible spotlight that can be bent at the joints, and swiveled at the base, making it a great choice for your contemporary area. The diffused square spotlight head is able to adjust light color from 2700 K (warm) to 5000 K (white), and brightness level with a touch strip on the top. Additionally, the Floor model includes an occupancy sensor, and a USB-C charging port for charging devices.