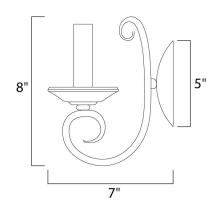

## **MEASUREMENTS**

DIMENSION :  $5" \text{ W } \times 8" \text{ H } \times 7" \text{ Ext}$  MAX OAH :  $5" \text{ W } \times 5" \text{ H}$  HANGING WEIGHT : 0.79 lb