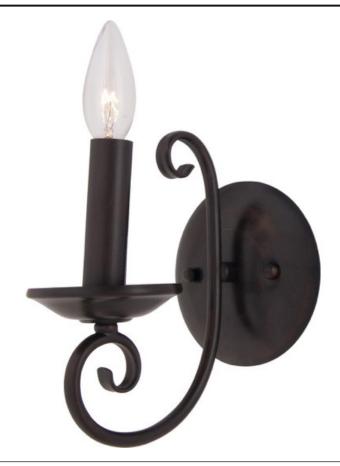

## PRODUCT DESCRIPTION

Simple yet stylish, this collection is perfect for any decor. Offered in Oil Rubbed Bronze or Satin Nickel finishes.

# LAMPING

INPUT VOLTAGE : 120V LUMENS : 0 Rated

BULB : 1 x 60W Incandescent E12 Candelabra , 60W

Total

BULB INCLUDED : (Not Included)

DIMMABLE : Yes LIGHTING\_DIRECTION : Up