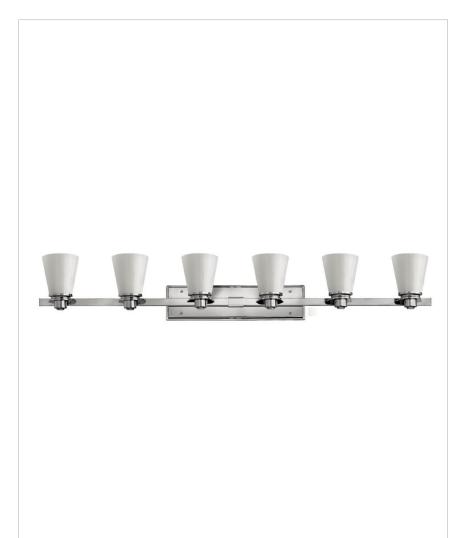

## **AVON**

## 5556CM

## SIX LIGHT VANITY

Avon's updated traditional style features a clean, minimalist design with cast detailing. Available in Chrome, Brushed Nickel and Buckeye Bronze finishes.

| DETAILS   |                                           |
|-----------|-------------------------------------------|
| FINISH:   | Chrome                                    |
| MATERIAL: | Metal                                     |
| GLASS:    | Cased Opal                                |
| DIMMABLE: | YES, WITH DIMMABLE<br>LAMP (NOT INCLUDED) |

| DIMENSIONS     |                 |
|----------------|-----------------|
| WIDTH:         | 48"             |
| HEIGHT:        | 8"              |
| WEIGHT:        | 15lb            |
| BACK PLATE:    | 18.25"W X 4.5"H |
| EXTENSION:     | 6.3"            |
| TOP TO OUTLET: | 5.75"           |