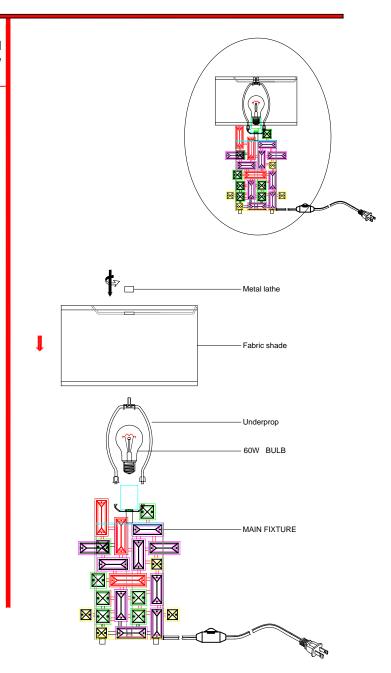

## **Fixture Assembly**

Step 1. Assemble fabric shade to the lamp body as shown, Align holes in fabric shade with holes in fixture, and secure fabric shade to fixture using headless screw

Step 2. nstall medium base bulb ,do not use bulbs that exceeds 60W