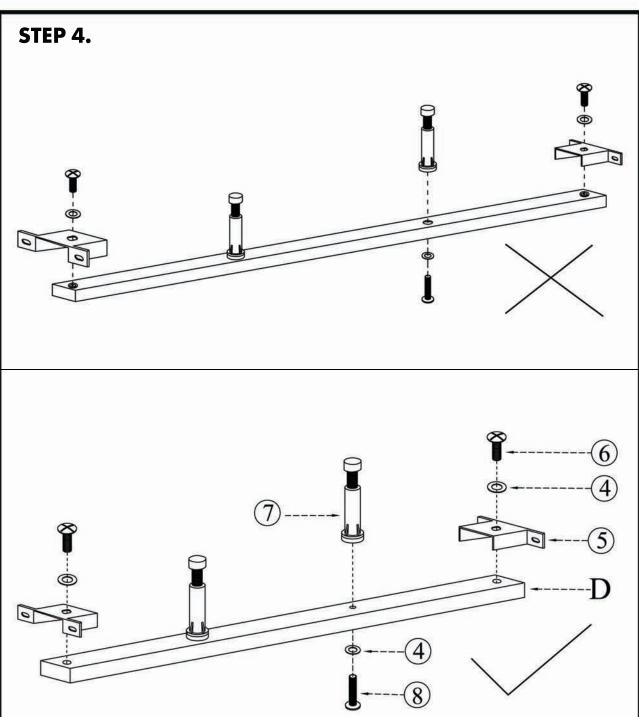

## NOTES.

Thank you for purchasing this quality product! Be sure to check all packing material careful for small part that may have come loose inside the carton during shipping.

**CAUTION:**The item is heavy, assembly should be performed by two people.