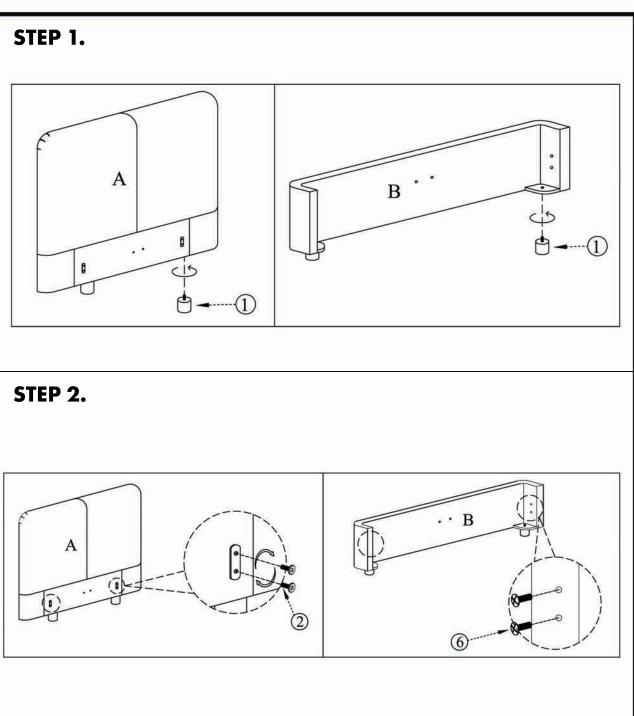

Thank you for purchasing this quality product! Be sure to check all packing material careful for small part that may have come loose inside the carton during shipping.

**CAUTION:**The item is heavy, assembly should be performed by two people.







## NOTES.

Thank you for purchasing this quality product! Be sure to check all packing material careful for small part that may have come loose inside the carton during shipping.

**CAUTION:**The item is heavy, assembly should be performed by two people.







## NOTES.

Thank you for purchasing this quality product! Be sure to check all packing material careful for small part that may have come loose inside the carton during shipping.

**CAUTION:**The item is heavy, assembly should be performed by two people.