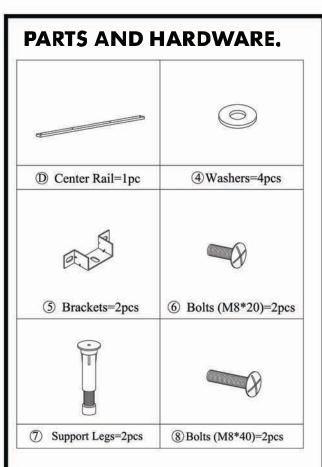

Thank you for purchasing this quality product! Be sure to check all packing material careful for small part that may have come loose inside the carton during shipping.

**CAUTION:**The item is heavy, assembly should be performed by two people.