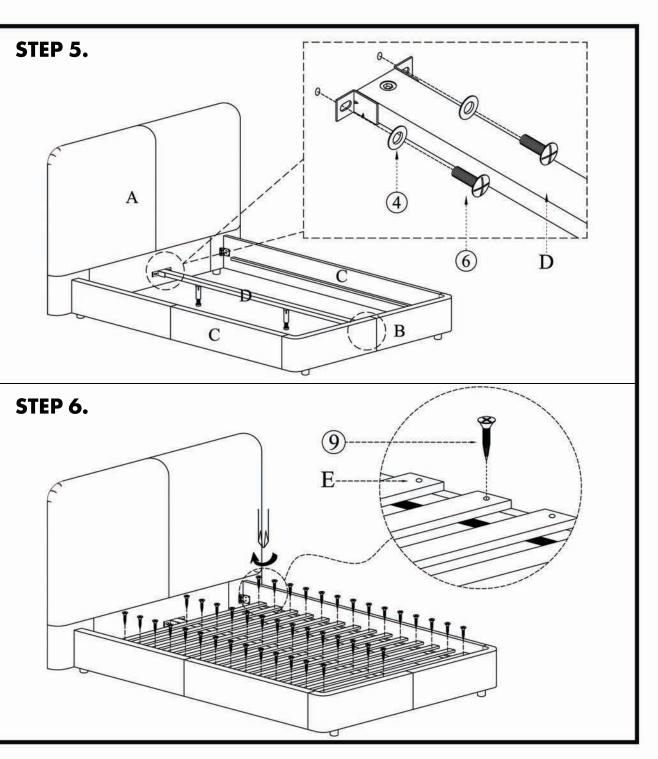

## NOTES.

Thank you for purchasing this quality product! Be sure to check all packing material careful for small part that may have come loose inside the carton during shipping.

**CAUTION:**The item is heavy, assembly should be performed by two people.