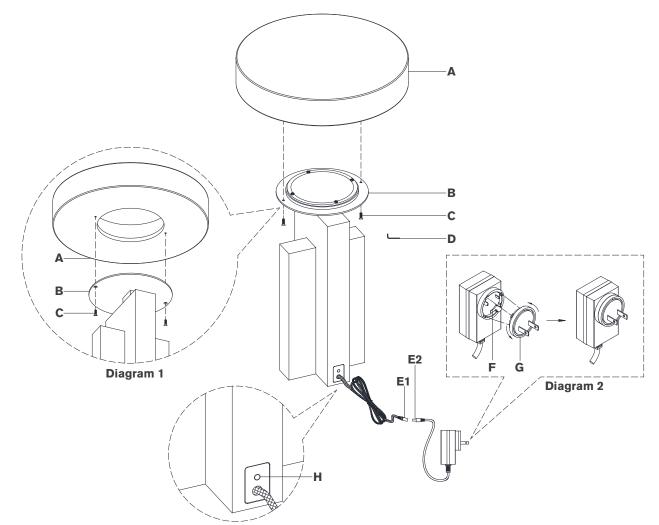

- 1. Carefully remove all parts from the box. Place on a clean, soft surface.
- Install shade (A) to fixture (B) and secure with screws (C) using provided wrench (D). See diagram 1.
- 3. Connect quick connector (E1 & E2) together.
- Install plug (F) to adapter (G) as shown in diagram 2.
  Note: CE, SAA & UK plug adapters included.
- Plug into electrical outlet and test the fixture.
  Dimmer switch operation: Touch dimmer (H) to adjust between low, medium, high and off settings.