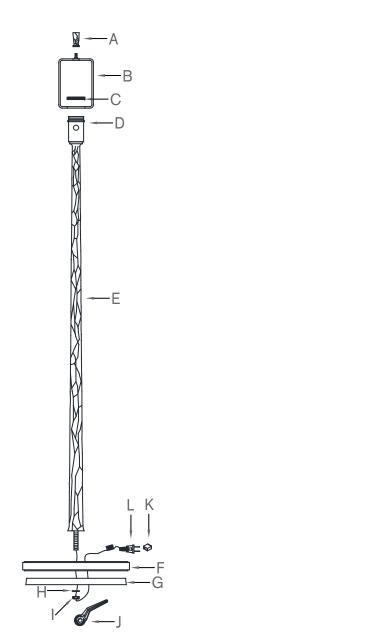

## ITEM MAY NOT BE RETURNED ONCE IT HAS BEEN INSTALLED.

- 1. Carefully remove all parts from the carton.
- 2.
- Remove white plastic bushing inside of center hole on base (F) & (G) before assembling. Join lamp pole (E), lamp base (F) and base weight (G) together, letting bottom nipple of the З. I amp pole (E) pass through the lole on lamp base (F) and base weight (G). From the underside of base (G), slide the washer (H) over the threaded nipple and then thread
- 4. nut (I) onto the nipple. Use the wrench (J) to tighten the nut.
- Remove socket ring (C) from socket (D), place harp (B) onto the socket (D) and secure with 5. socket ring (C).
- Remove finial (A) from top of harp (B), place shade (packed separately) on top of harp (B) and 6. secure with finial (A).
- 7.
- Insert the specified light bulb into socket. Remove plastic cover (K) from electrical plug (L). 8.
- 9. Plug lamp into wall outlet.