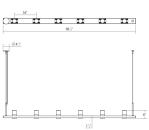

# **Dimensions**

Height: 11.5"
Width: 96.25"
Length: 4"
Canopy/Backplate/Base: 4.5"
Hanging Details: 10'
Adjustable Cable

#### Installation

Installation:

Licensed electrician required

Sloped Ceiling Compatible?:

Minimum Hanging Height:

Maximum Hanging Height:

134.25"