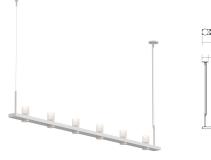

# Intervals Linear Beam Pendant Spec Sheet

SKU: 20QWL08C Learn more at:

https://sonnemanlight.com/intervals-linear-beam-pendant

Description: Intervals is a uniquely integrated linear architectural lighting system of rhythmically aligned bidirectional illumination, with a range of available decorative and functional trims. Architecturally scaled, the suspended horizontal beams span long lengths within a space, supported from ceiling-mounted cables or stems, forming a dramatically powerful approach to illuminating architecturally expansive locations. SONNEMAN's new INTERVALS Recessed Downlights extend and support these Intervals Linear Beam Pendants. Together, they achieve a comprehensive and unified approach to dynamically lighting interior spaces.

# **Dimensions**

Height: 11.5"
Width: 96.25"
Length: 4"
Canopy/Backplate/Base: 4.5"
Hanging Details: 10'
Adjustable Cable