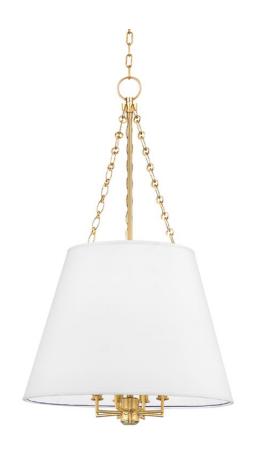

# **BURDETT**

#### 6422-AGB

Clean-lined and smooth on the surface, closer inspection shows Burdett's sumptuous side. Alluding to late nineteenth-century opulence, we adorn the interior of Burdett's shade with richly gathered pleating. While the pendant's subdued silhouette serves a contemporary sensibility, its lavish surprise rewards close appreciation.

## **FINISHES**

Aged Brass (AGB) Old Bronze (OB) Polished Nickel (PN)

#### **DIMENSIONS**

Height 36.25"

Width/Diameter 22.00"

Minimum Height 43.00"

Maximum Height 91.00"

Canopy/Backplate 5.50"

Hanging Type

Weight 6.00lb

# **GLASS/SHADES**

Material Faux Silk

Attachment

Color White