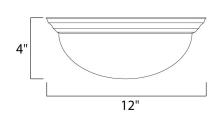

## MEASUREMENTS DIMENSION

DIMENSION : 12" W x 4" H HANGING WEIGHT : 2.27 lb

LAMPING

INPUT VOLTAGE: 120VLUMENS: 0 RaBULB: 1 x 6BULB INCLUDED: (Not

DIMMABLE

: 0 Rated : 1 x 60W Incandescent E26 Medium , 60W Total 0 : (Not Included) : Yes