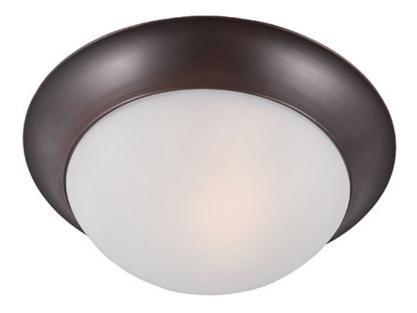

## **PRODUCT DESCRIPTION**

Maxim Lighting's commitment to both the residential lighting and the home building industries will assure you a product line focused on your lighting needs. With Maxim Lighting you will find quality product that is well designed, well priced and readily available.

## FINISHES OPTION

GLASS Frosted FT

MATERIAL Glass, Steel

RATINGS CETLus Damp Location

ADDITIONAL RATED LIFE 2500 Hours OPERATING TEMPERATURE: -20°C (-4°F), 40°C (104°F)

Always consult a qualified electrician before installing any lighting product.