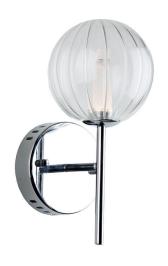

# Nightstar AC7481CH Wall Light

The "Nightstar" collection is illuminated by bright energy efficient LED type lighting. The chrome plated frame suspends clear pleated sphere type glassware and cover the LED is a cone shaped illuminator.