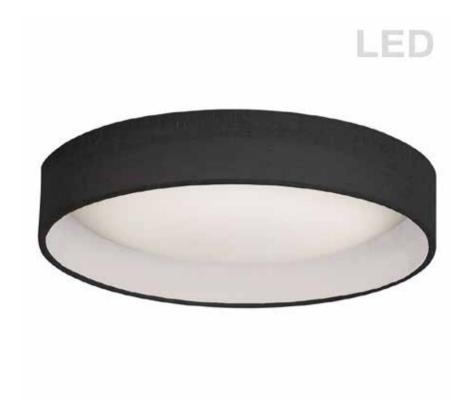

## CFLD-1522-797 - 15" Flush Mount, Black Shade

LED Flush Mount, Satin Chrome Finish, Black Shade

| Height<br>Width/Length<br>Depth<br>Weight                                                | 3<br>15<br>15<br>5                   | No. of Bulbs<br>LED Compatible<br>Total Wattage                 | 1<br>Integrated LED<br>22                                              |
|------------------------------------------------------------------------------------------|--------------------------------------|-----------------------------------------------------------------|------------------------------------------------------------------------|
| Body Material<br>Finish/Color<br>Type of Finish                                          | Fabric<br>Black<br>Fabric            | Second Material<br>Second Finish/Color<br>Second Type of Finish | Metal<br>Satin Chrome<br>Electroplated                                 |
| Bulb 1 Amount Bulb 1 Base Type Bulb 1 Max Watt. Bulb 1 Included Bulb 1 Lumens Bulb 1 CRI | 1<br>LED<br>22<br>Yes<br>1640<br>80+ | Rated For<br>Voltage<br>Approval<br>Warranty<br>Instal Position | Dry Location<br>120V<br>cUL or equivalent<br>5 Year Limited<br>Ceiling |