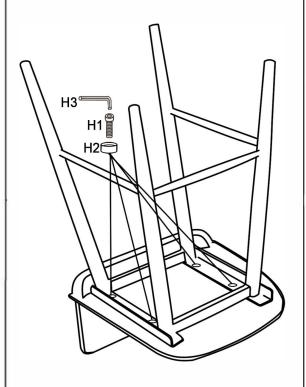

### STEP 1.

### HARDWARE LIST

| No. | DESCRIPTION              | IMAGE   | Q'TY |
|-----|--------------------------|---------|------|
| H1  | BOLT (6X16MM)            | (Danna) | 4    |
| H2  | FLAT WASHER<br>(25x17MM) |         | 4    |
| НЗ  | ALLEN KEY                |         | 1    |