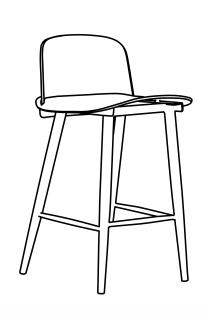

# **ASSEMBLY INSTRUCTIONS.**

LOOEY COUNTER STOOL WHITE-M2

QX-1008-18

#### **PARTS LIST**

| No. | DESCRIPTION | IMAGE | Q'TY |
|-----|-------------|-------|------|
| P1  | SEAT        |       | 1    |
| P2  | METAL LEGS  |       | 1    |