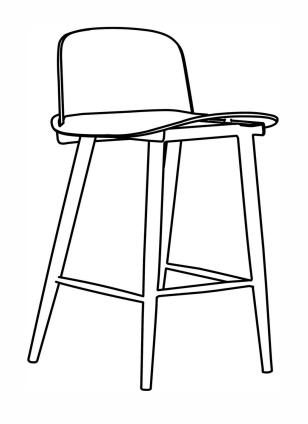

HITE-M2

QX-1008-18



### PARTS AND HARDWARE.

#### **PARTS LIST**

| No. | DESCRIPTION | IMAGE | Q'TY |
|-----|-------------|-------|------|
| P1  | SEAT        |       | 1    |
| P2  | METAL LEGS  |       | 1    |

### HARDWARE LIST

| No. | DESCRIPTION              | IMAGE   | Q'TY |
|-----|--------------------------|---------|------|
| H1  | BOLT (6X16MM)            | (Danna) | 4    |
| H2  | FLAT WASHER<br>(25x17MM) |         | 4    |
| НЗ  | ALLEN KEY                |         | 1    |

## NOTES.

Thank you for purchasing this quality product! Be sure to check all packing material carefully for small part that may have come loose inside the carton during shipping.

**CAUTION:** Ensure not to overtighten screws to reduce the risk of stripping or breakage.

### STEP 1.



### STEP 2.