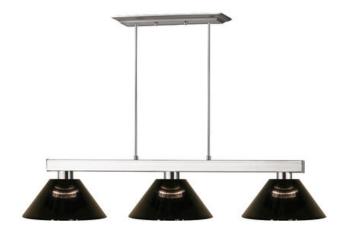

| Product Number                  | 152BN-ARS                   |
|---------------------------------|-----------------------------|
| Collection                      | Players                     |
| Weight                          | 15.0 lbs                    |
| Length/Extension                | 46.0"                       |
| Width                           | 14.0"                       |
| Height                          | 8.0"                        |
| Frame Material                  | Steel                       |
| Frame Finish                    | Brushed Nickel              |
| Shade Material                  | Acrylic                     |
| Shade Finish                    | Smoke                       |
| Bulbs                           | 3 x 60W - Medium            |
| Chain Length                    | 2x 6x12" + 2x6" + 2x3" Rods |
| Cord Length                     | —                           |
| Fitter Measurement              |                             |
| Dimmable                        | Yes                         |
| LED Source Lumen                | —                           |
| LED Delivered Lumen             | _                           |
| LED Color Temperature           | _                           |
| LED Color Rendering Index (CRI) | —                           |
| Vanity/Sconce Dual Mount        | —                           |
| Certification                   | CUL/cETLu                   |
| Application                     | Dry                         |
| UPC                             | 685659075755                |
|                                 |                             |