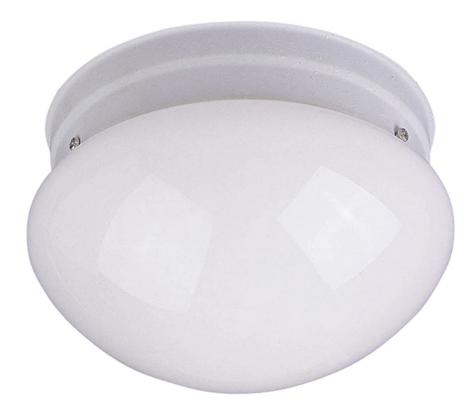

## **PRODUCT DESCRIPTION**

Maxim Lighting's commitment to both the residential lighting and the home building industries will assure you a product line focused on your lighting needs. With Maxim Lighting you will find quality product that is well designed, well priced and readily available.

## FINISHES OPTION

Polished Brass White

GLASS White WT

MATERIAL Glass, Steel

RATINGS CETLus Damp Location

ADDITIONAL RATED LIFE 2500 Hours OPERATING TEMPERATURE: -20°C (-4°F), 40°C (104°F)

Always consult a qualified electrician before installing any lighting product.