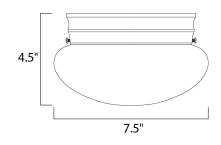

## MEASUREMENTS

DIMENSION : 7.5" L x 7.5" W x 4.5" H HANGING WEIGHT : 1.14 lb

LAMPING INPUT VOLTAGE : 120V LUMENS : 0 Ra BULB : 1 x 6

BULB INCLUDED : (No DIMMABLE : Yes

E : 120V : 0 Rated : 1 x 60W Incandescent E26 Medium , 60W Total D : (Not Included)