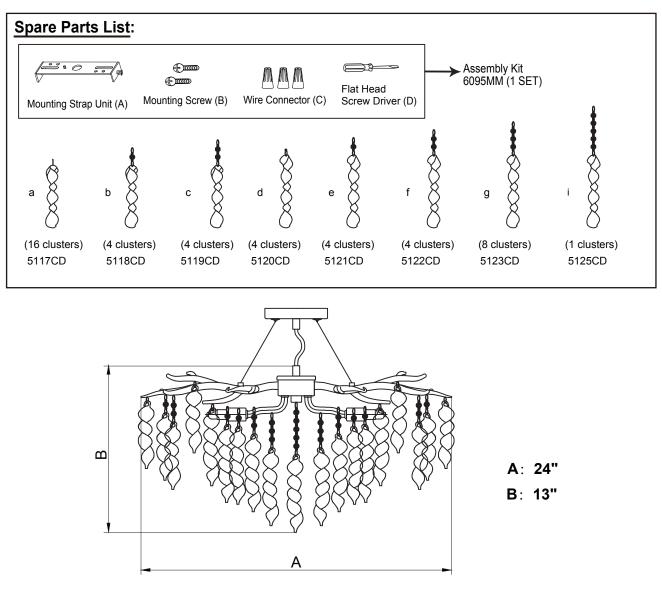

Turn on the power at fuse or circuit box.

The following parts are available for reorder if damaged or missing.