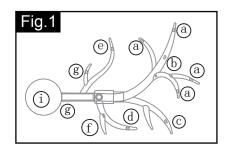

### NOTES: 1. Before installing, consult local electrical codes for wiring and grounding requirements. 2. Read and save these instructions.

- 3. When you cut the wire for appropriate length, strip 3/4 in. of insulation from wire ends.
  - Pull out the source wires from the outlet box. Make wire connections using wire connectors as follow:
  - --- Connect the hot wire (labeled L) from the fixture to the black wire from the power source.
  - --- Connect the neutral wire (labeled N) from the fixture to the white wire from the power source.
  - --- Attach the fixture ground wire (labeled ) to the mounting strap unit (A) with the green ground screw, then connect it to the house ground wire with the wire connector (C). Carefully put the wires back into the outlet box.
- 4. Fasten the canopy to the mounting strap unit (A) with 2 side set screws.
- 5. Hang glasses as shown in the diagram (See Fig.1).
- 6. Install the G9 base 4 X 40w Max bulbs (not included) .