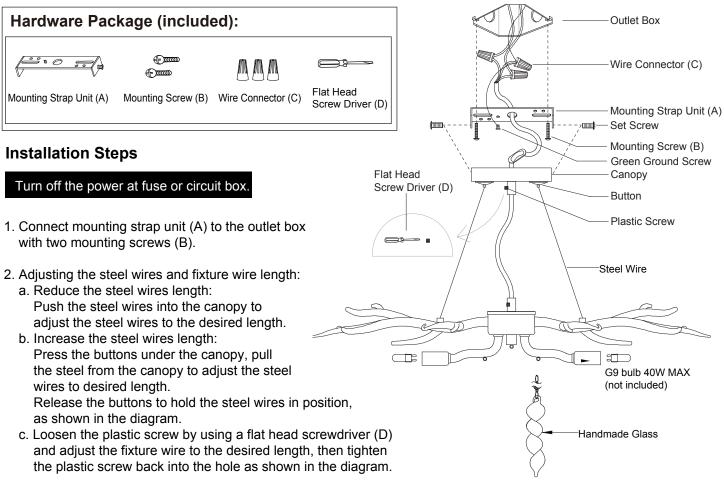

# ASSEMBLY AND INSTALLATION INSTRUCTIONS

### NOTES: 1. Before installing, consult local electrical codes for wiring and grounding requirements. 2. Read and save these instructions.

- 3. When you cut the wire for appropriate length, strip 3/4 in. of insulation from wire ends.
  - Pull out the source wires from the outlet box. Make wire connections using wire connectors as follow:
  - --- Connect the hot wire (labeled L) from the fixture to the black wire from the power source.
  - --- Connect the neutral wire (labeled N) from the fixture to the white wire from the power source.
  - --- Attach the fixture ground wire (labeled ) to the mounting strap unit (A) with the green ground screw, then connect it to the house ground wire with the wire connector (C). Carefully put the wires back into the outlet box.
- 4. Fasten the canopy to the mounting strap unit (A) with 2 side set screws.
- 5. Hang glasses as shown in the diagram (See Fig.1).
- 6. Install the G9 base 4 X 40w Max bulbs (not included) .

Turn on the power at fuse or circuit box.

The following parts are available for reorder if damaged or missing.