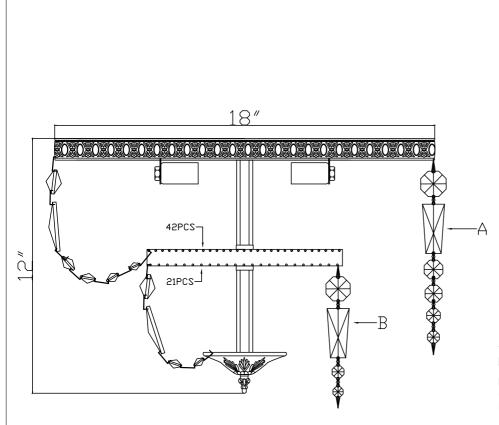

## Crystal Sets

| A. 42Sets. | (1)30mm + (1)58mm Baguette + (1)22mm +<br>(1)20mm + (1)16mm + (1)14mm |
|------------|-----------------------------------------------------------------------|
| B. 21Sets. | (1)28mm + (1)58mm Baguette + (1)16mm + (1)14mm                        |