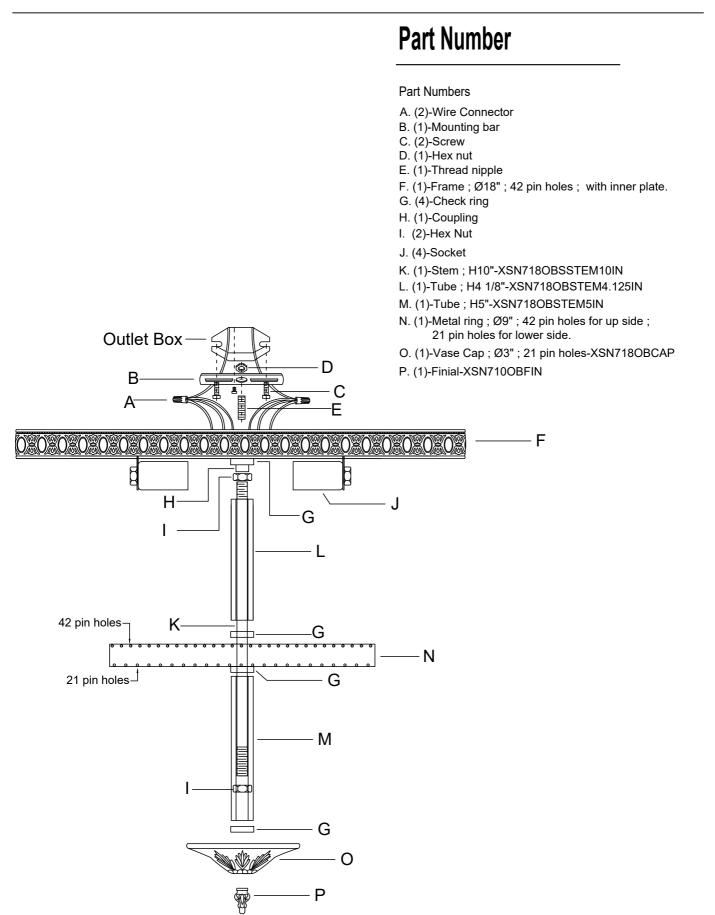

## HOW TO INSTALL:

Place the fixture parts on a soft cloth-covered platform before installation of fixture.

- 1. Install the mounting bar onto the outlet box.
- Raise the Frame up over the threaded nipple on the mounting bar. After the wire connection is completed, Secure with the coupling.
- Screw the stem onto the coupling on the frame and secure with a hex nut. Slide the smaller tube, check ring, metal ring, check ring, lager tube and check ring in that order over the stem.
  Secure with a hex nut.
- 4. Place the vase cap over the end of the stem and secure with the finial.
- 5. Dress the crystals as illustrated.