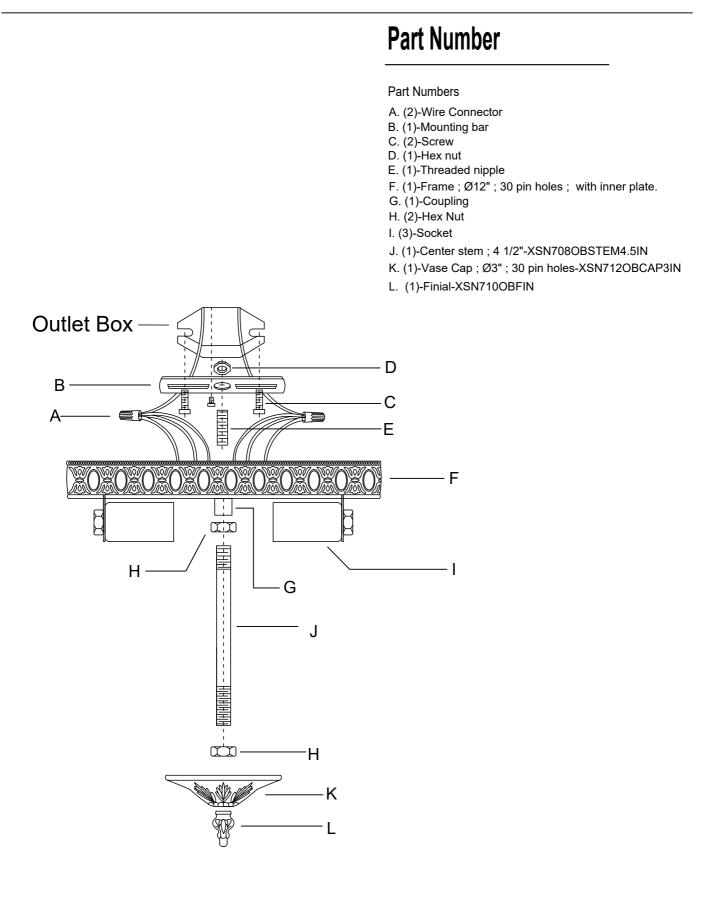

### HOW TO INSTALL:

Place the fixture parts on a soft cloth-covered platform before installation of fixture.

- 1. Install the mounting bar onto the outlet box.
- Raise the Frame up over the threaded nipple on the mounting bar. After the wire connection is completed, Secure with the coupling.
- 3. Screw the center stem onto the coupling and secure with the nut.
- Adjust the hex nut along the bottom end of the center stem to allow the vase cap to stay in the correct position. Secure the cap with the finial.
- 5. Dress the crystals as illustrated.