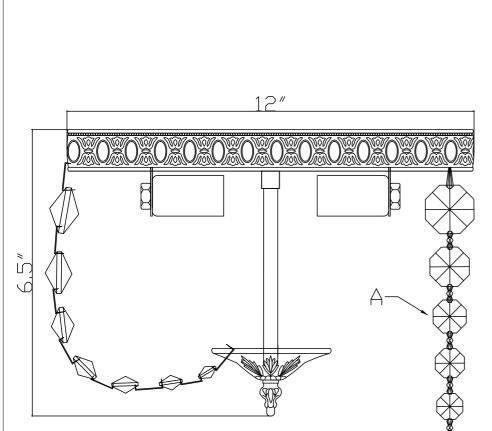

### HOW TO INSTALL:

Place the fixture parts on a soft cloth-covered platform before installation of fixture.

- 1. Install the mounting bar onto the outlet box.
- Raise the Frame up over the threaded nipple on the mounting bar. After the wire connection is completed, Secure with the coupling.
- 3. Screw the center stem onto the coupling and secure with the nut.
- Adjust the hex nut along the bottom end of the center stem to allow the vase cap to stay in the correct position. Secure the cap with the finial.
- 5. Dress the crystals as illustrated.

### **Crystal Sets**

A. 30Sets. (1)28mm + (1)26mm + (1)24mm + (1)18mm + (1)16mm + (1)14mm + (1)12mm

WARNING: This product can expose you to Lead, which is known to the State of California to cause cancer and/or birth defects or reproductive harm. For more information go to www.p65warnings.ca.gov