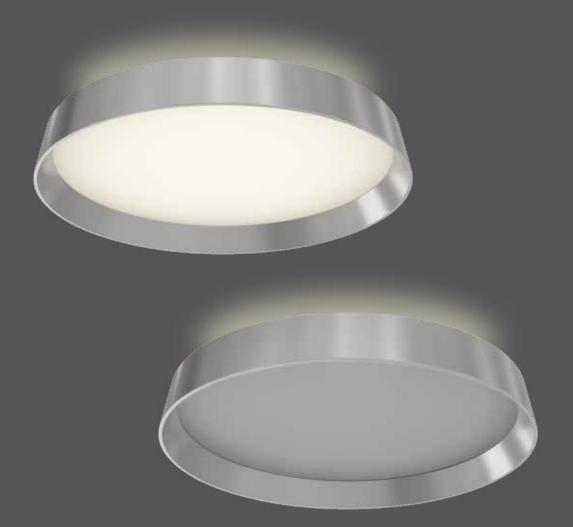

# Aurora flush mount

We have succeeded in creating a very unique solution with our LED flush mounts. They project a tremendous amount of light, and can also be dimmed to provide a back-lit halo that will gently illuminate your way during the night hours.

### **Specifications**

Over 50,000 hours of service life Integrated driver

Warm white light

Excellent color rendering

Superior LED performance and lifespan

Minimal heat emission

Frosted lens

Edge-lit technology

Die-cast aluminum housing

General lighting zone turns off in the lower dimming range, back lighting stays on

Canopy mount on 4" octagon junction box

Suitable for dry locations

Refer to website for dimmer compatibility