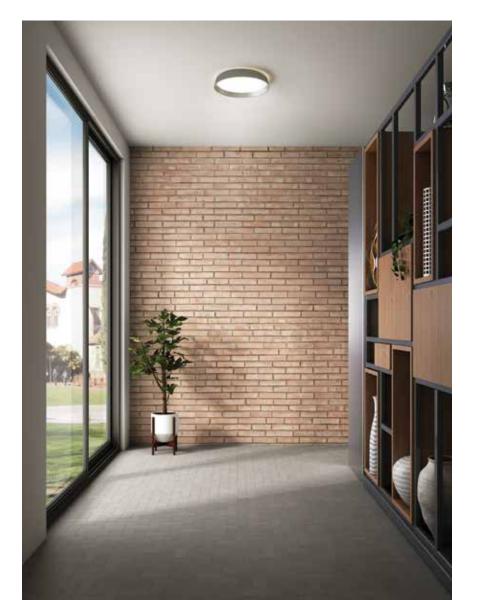

# Aurora flush mount

We have succeeded in creating a very unique solution with our LED flush mounts. They project a tremendous amount of light, and can also be dimmed to provide a back-lit halo that will gently illuminate your way during the night hours.

### CFH12-3K-WH

CFH12 12" round flush mount in a white finish