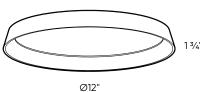

| Model    | Size | Watts | Delivered lumens | LED lumens | CRI | Color °T | Voltage |
|----------|------|-------|------------------|------------|-----|----------|---------|
| CFH12-3K | 12"  | 26 W  | 1850 lm          | 2300 lm    | 90  | 3000 K   | 120 V   |