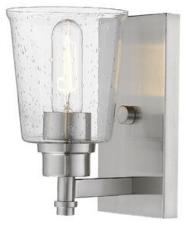

| Product Number                  | 464-1S-BN         |
|---------------------------------|-------------------|
| Collection                      | Bohin             |
| Weight                          | 2.25 lbs          |
| Length/Extension                | 6.5"              |
| Width                           | 5.0"              |
| Height                          | 8.5"              |
| Frame Material                  | Steel             |
| Frame Finish                    | Brushed Nickel    |
| Shade Material                  | Glass             |
| Shade Finish                    | Clear Seedy       |
| Bulbs                           | 1 x 100W - Medium |
| Chain Length                    | —                 |
| Cord Length                     | —                 |
| Fitter Measurement              |                   |
| Dimmable                        | Yes               |
| LED Source Lumen                | —                 |
| LED Delivered Lumen             | —                 |
| LED Color Temperature           | —                 |
| LED Color Rendering Index (CRI) | —                 |
| Vanity/Sconce Dual Mount        | Yes               |
| Certification                   | CUL/cETLu         |
| Application                     | Damp              |
| UPC                             | 685659085198      |