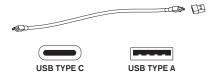

**Dimmer switch operation:** Touch dimmer **(C)** to adjust between high, medium, low and off settings. See diagram 1.

**Charging Instructions:** Remove light source from lamp and charge using provided USB-C cord. See diagram 2.

**NOTE:** For convenience, USB-C to USB-A adapter is included.

**Care Instructions:** Clean only with a soft dry cloth or feather duster. Do not use abrasive or chemical agents.