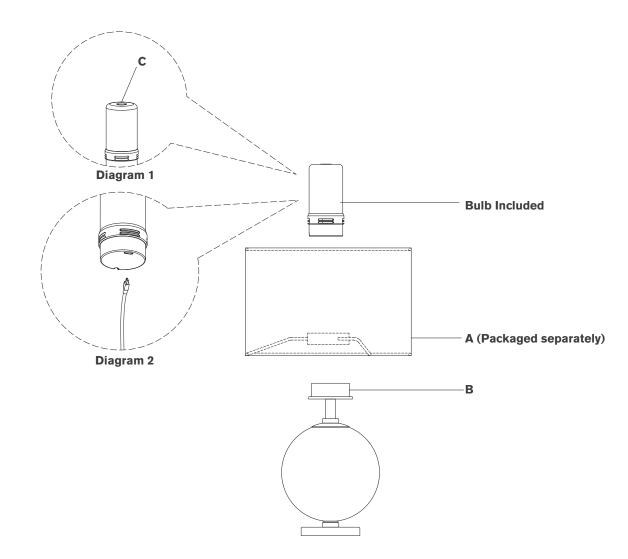

#### Scissors

- 1. Carefully remove all parts from the box. Place on a clean, soft surface.
- Place shade (A) onto top of socket base (B).
  NOTE: If shade has additional packaging, carefully cut off from interior of shade to avoid damages.
- 3. Place LED light source into socket base (B).
- 4. For best results fully charge battery before use.
- 5. Test the lamp.

**Dimmer switch operation:** Touch dimmer **(C)** to adjust between high, medium, low and off settings. See diagram 1.

**Charging Instructions:** Remove light source from lamp and charge using provided USB-C cord. See diagram 2.