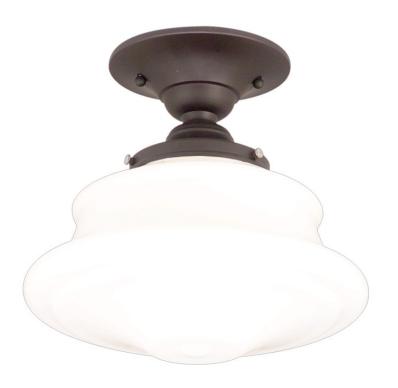

# **PETERSBURG**

3416F-OB

Evoking vintage schoolhouse glass, Petersburg features a mouth-blown glossy opal diffuser. To create this elaborate shape, a skilled artisan works molten glass into a special form called a "paced mold," which is simultaneously turned by an assistant. With careful timing, the team produces a seamless piece of beautifully detailed glasswork.