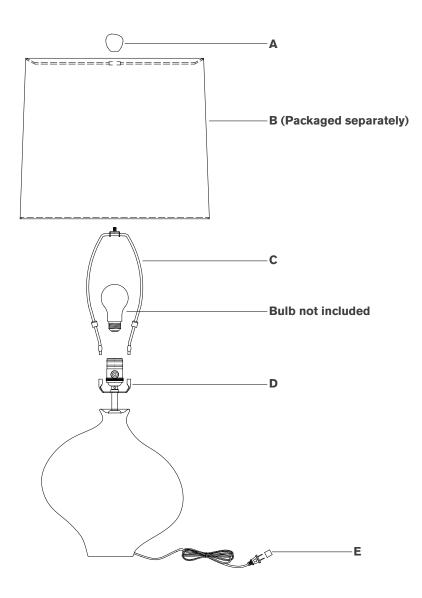

### Scissors

- 1. Carefully remove all parts from the box. Place on a clean, soft surface.
- 2. Install harp **(C)** by squeezing together and inserting into the top of saddle **(D)**.
- 3. Remove finial (A) from harp (C).
- 4. Remove shade **(B)** from packaging and install to harp **(C)** using finial **(A)**.

**NOTE:** If shade has additional packaging, carefully cut off from interior of shade to avoid damages.

- 5. Install light bulb into the socket.
- 6. Remove protective cover **(E)** from plug.
- 7. Plug into electrical outlet and test the fixture.