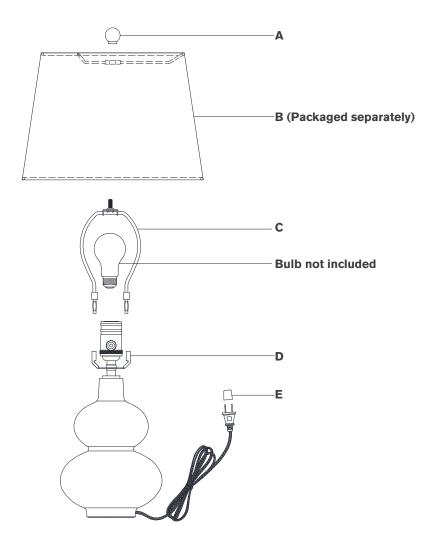

#### Scissors

- 1. Carefully remove all parts from the box. Place on a clean, soft surface.
- 2. Install harp **(C)** by squeezing together and inserting into the top of saddle **(D)**.
- 3. Remove finial (A) from harp (C).
- 4. Remove shade **(B)** from packaging and install to harp **(C)** using finial **(A)**.

**NOTE:** If shade has additional packaging, carefully cut off from interior of shade to avoid damages.

- 5. Install light bulb into the socket.
- 6. Remove protective cover (E) from plug.
- 7. Plug into electrical outlet and test the fixture.