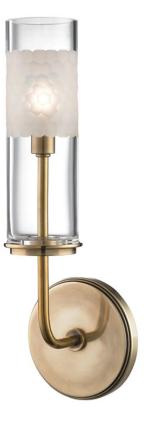

# **WENTWORTH**

3901-AGB

Tubes of mouth-blown glass leave the inner candlestick visible while blurring the bulb with a hand-cut honeycomb pattern. Wentworth updates a mid-century modern design, simplifying a form to its most essential components and allowing space for its details to breathe.