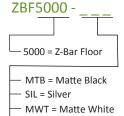

# **Technical Information**

|                      | Z-Bar Floor                                       |
|----------------------|---------------------------------------------------|
| Occupancy Sensor:    | Built-in                                          |
| USB-C port:          | N/A                                               |
| Color Temperature:   | 2,700K (S) - 5000K (D)                            |
| Lumens:              | 816 (S) / 971 (D)                                 |
| Footcandles @ 15":   | 206                                               |
| Energy Consumption   | : 10.1 W                                          |
| Standard Finishes:   | Matte Black, Silver,<br>Matte White, Brush Nickel |
| L-90 Rated Lifespan: | 60,000 hours                                      |

Z-Bar Floor

BNI= Brush Nickel