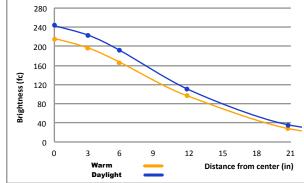

# **Technical Information**

|                      | Z-Bar Floor                                       |
|----------------------|---------------------------------------------------|
| Occupancy Sensor:    | Built-in                                          |
| USB-C port:          | N/A                                               |
| Color Temperature:   | 2,700K (S) - 5000K (D)                            |
| Lumens:              | 816 (S) / 971 (D)                                 |
| Footcandles @ 15":   | 206                                               |
| Energy Consumption   | : 10.1 W                                          |
| Standard Finishes:   | Matte Black, Silver,<br>Matte White, Brush Nickel |
| L-90 Rated Lifespan: | 60,000 hours                                      |