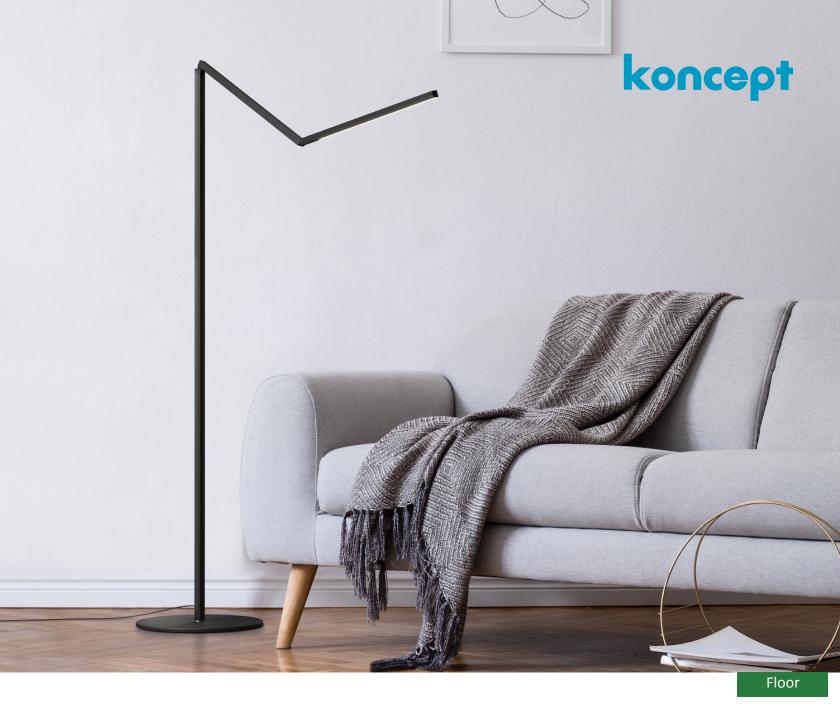

Streamlined Flexibility

Z-Bar floor lamp

Z-Bar Gen 4 Floor Lamp's design features greater energy efficiency, brighter light and improved optics than previous Z-Bar generation. The joint mechanisms are now flush to the slim body, making for a cleaner profile and allowing for even greater articulation. Z-Bar Floor maintains its beloved characteristics, such as diffused and dimmable light, and the iconic three-bar design. It allows users to choose and adjust their color temperatures (from 2,700-5,000 K) to coincide with their circadian rhythms. It also comes with an occupancy sensor to turn the lamp on/off automatically to further save energy.

Z-Bar Floor

BNI= Brush Nickel