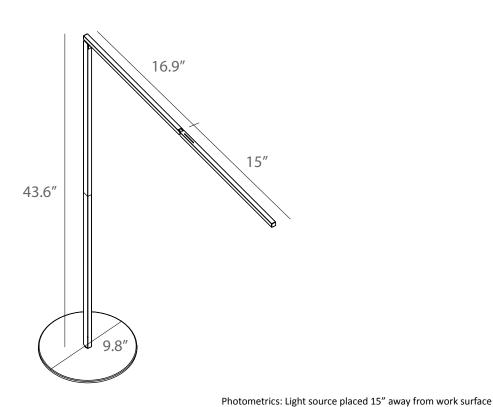

## Dimensions

# **Technical Information**

|                      | Z-Bar Floor                                       |
|----------------------|---------------------------------------------------|
| Occupancy Sensor:    | Built-in                                          |
| USB-C port:          | N/A                                               |
| Color Temperature:   | 2,700K (S) - 5000K (D)                            |
| Lumens:              | 816 (S) / 971 (D)                                 |
| Footcandles @ 15":   | 206                                               |
| Energy Consumption   | : 10.1 W                                          |
| Standard Finishes:   | Matte Black, Silver,<br>Matte White, Brush Nickel |
| L-90 Rated Lifespan: | 60,000 hours                                      |