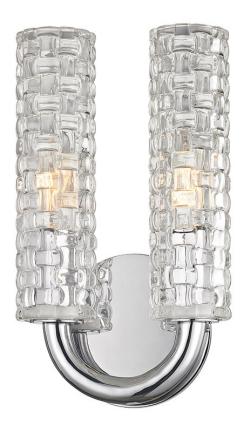

# **DARTMOUTH**

8010-PN

Discovery of a beautiful glass pattern in a bespoke glass facility on one continent lead the journey in designing this family. Two shades are attached to each horseshoe arm, which was inspired by a delightful drawer pull stumbled upon at an antique fair on another continent. The basketweave of the glass creates a gorgeous diffusion effect. Dartmouth weaves a world of influences together for a captivating light.

## **DIMENSIONS**

Height 10.75"

Width/Diameter 6.25"

Minimum Height 0.00"

Maximum Height 0.00"

Canopy/Backplate 4.75"

Hanging Type

Weight 3.25lb

### **GLASS/SHADES**

Material Glass

Attachment

Color Clear