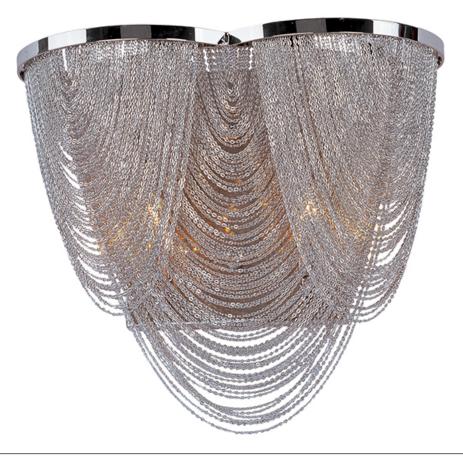

## PRODUCT DESCRIPTION

Chantilly collection features metal frames gracefully draped with Nickel finished jewelry chain. Metal trim rings of Polished Nickel add sharp contrast to the softness of the chain, which conceals the xenon light source.

## MEASUREMENTS

DIMENSION : 12" W x 11" H x 6.5" Ext MAX OAH : 6.3" W x 7.09" H HANGING WEIGHT : 2.87 lb

### LAMPING

INPUT VOLTAGE : 120V

LUMENS : 1,600 Rated

BULB : 2 x 40W Xenon G9 , 80W Total

BULB INCLUDED : (Included)
DIMMABLE : Yes
COLOR\_TEMP : 2900K