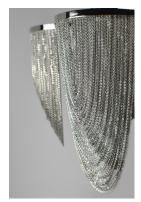

## PRODUCT DESCRIPTION

Chantilly collection features metal frames gracefully draped with Nickel finished jewelry chain. Metal trim rings of Polished Nickel add sharp contrast to the softness of the chain, which conceals the xenon light source.