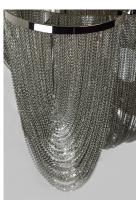

## PRODUCT DESCRIPTION

Chantilly collection features metal frames gracefully draped with Nickel finished jewelry chain. Metal trim rings of Polished Nickel add sharp contrast to the softness of the chain, which conceals the xenon light source.