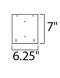

## MEASUREMENTS

DIMENSION : 12" W x 11" H x 6.5" Ext MAX OAH : 6.3" W x 7.09" H HANGING WEIGHT : 2.87 lb