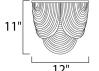

## MEASUREMENTS

DIMENSION : 12" W x 11" H x 6.5" Ext MAX OAH : 6.3" W x 7.09" H HANGING WEIGHT : 2.87 lb