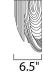

## MEASUREMENTS

DIMENSION : 12" W x 11" H x 6.5" Ext MAX OAH : 6.3" W x 7.09" H HANGING WEIGHT : 2.87 lb