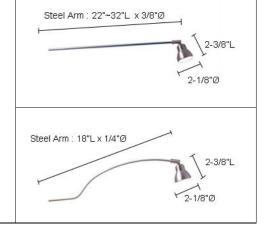

- 330° horizontal
- Lamp: MR16G 12V AC 50W (sold separately)
- Head dimensions: 2-1/8"Ø x 2-3/8"L
- Periscope dimensions: Extends 22" to 32"L
- Includes 6" Wire with AMP connector

Series 011 – PAM: ALCR011 (Clamp Arclight with Steel Arm) and ALFR011 (Fixed Arclight with Steel Arm)

- 90° of vertical aiming
- 330° horizontal
- Lamp: MR16G 12V AC 50W (sold separately)
- Head dimensions: 2-1/8"Ø x 2-3/8"L
- Arm dimensions: 18"L
- Includes 6" Wire with AMP connector