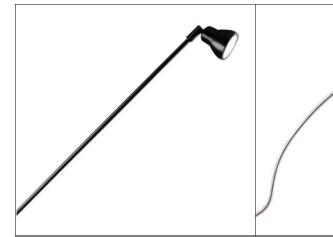

## **DESCRIPTION / SPECIFICATIONS**

**Series 011 – KATIE:** ALCP011 (Clamp Arclight with Periscope) and ALFP011 (Fixed Arclight with Periscope)

WHWH - White Spot with White Steel Arm

BKBK – Black Spot with Black Steel Arm or Periscope STCH – Satin Chrome Spot with Chrome Periscope

- 330° horizontal
- Lamp: MR16G 12V AC 50W (sold separately)
- Head dimensions: 2-1/8"Ø x 2-3/8"L
- Periscope dimensions: Extends 22" to 32"L
- Includes 6" Wire with AMP connector

Series 011 – PAM: ALCR011 (Clamp Arclight with Steel Arm) and ALFR011 (Fixed Arclight with Steel Arm)

- 90° of vertical aiming
- 330° horizontal
- Lamp: MR16G 12V AC 50W (sold separately)
- Head dimensions: 2-1/8"Ø x 2-3/8"L
- Arm dimensions: 18"L
- Includes 6" Wire with AMP connector