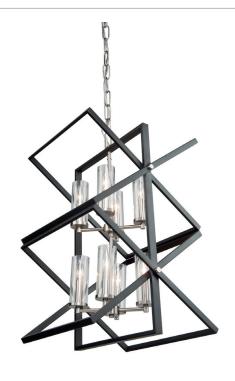

# Vissini AC11470 Chandelier

Beautiful matte black cages encasing a polished nickel frame with clear cylinder glassware makes the Vissini collection a beautiful addition to any surrounding. 8 light chandelier shown. (Many companion units available)