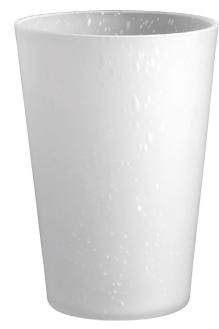

## **Debut**

Glass accessory shades in frosted seeded finishes are available to complement traditional or vintage lamps for the Debut collection.

Frosted Seeded Glass Shade.A uniquely vintage modern feel.

• Makes a great statement piece for a variety of interiors.

Category: Accessories
Finish: Unfinished

Construction: Glass Construction Glass/Shade: Etched glass shade

| MOUNTING        | ADDITIONAL INFORMATION |
|-----------------|------------------------|
| Fixture mounted | 1 year warranty        |

Diameter: 4-1/4" Height: 5-7/8"