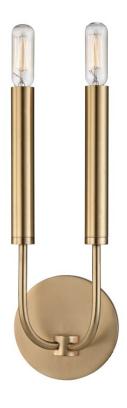

### 2600-AGB

Gideon's arms are round rods bent at obtuse angles, submerging into long tubes of metal the same diameter as the tubular bulbs which fit into them. In its chandelier form, a large crystal plate at its base, secured between arms and finial, adds just the right accent to Gideon's minimalism.