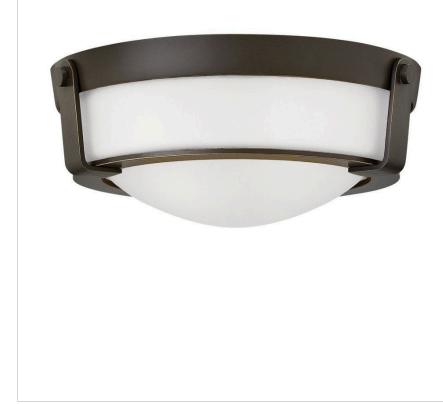

## 3223OB-WH-LED

SMALL FLUSH MOUNT

Hathaway's striking design features a bold shade held in place by three intersecting, floating arms with unique forged uprights and ring detail for a modern style. Available in Heritage Brass with etched glass, Olde Bronze with etched glass, Olde Bronze with etched amber glass and Antique Nickel with etched glass.

| DETAILS   |                                        |
|-----------|----------------------------------------|
| FINISH:   | Olde Bronze with Etched<br>White glass |
| MATERIAL: | Metal                                  |
| GLASS:    | Etched                                 |
| DIMMABLE: | YES - CL TYPE DIMMER<br>(SSL7A)        |