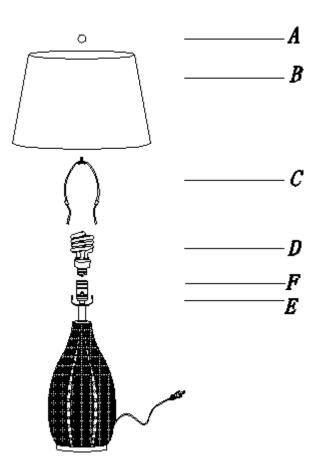

## **ITEM NO.: BO-2680TB-2**

## **ASSEMBLY INSTRUCTIONS:**

- 1. Carefully unpack parts from carton, remove covering from parts and check that all parts are included as shown in the illustration.
- 2. Insert the harp(C) onto the saddle(E).
- 3. Insert the shade (B) onto the harp (C) and secure it with finial.(A)
- 4. Install the bulb (D) into socket (F).

Use a 25W CFL Type bulb or 150W (Maximum) Incandescent A Type Bulb.