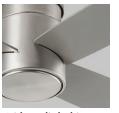

**INPUT VOLTAGE** 120V

**ENERGY** 

**SPECIFICATIONS** Airflow 3664 CFM at high speed

64 W at high speed

Airflow efficiency 57 CFM/W at high speed

**FINISHES** White (-6), Polished Nickel (-20), Oiled Bronze (-22),

Satin Nickel (-24)

**STANDARDS UL Dry** 