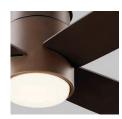

-22 Oiled Bronze

Without light kit

Without light kit

Without light kit

**OPTIONAL LIGHT** 

**SOURCE** 

Optional LED Light kit 18W, 3000K, 90CRI, Dimmable LED with Matte White Glass diffuser.

**SPECIFICATIONS** 

**INPUT VOLTAGE** 120V

**ENERGY** 

**SPECIFICATIONS** Airflow 3664 CFM at high speed

64 W at high speed

Airflow efficiency 57 CFM/W at high speed

**FINISHES** White (-6), Polished Nickel (-20), Oiled Bronze (-22),