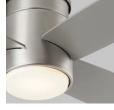

## Oslo Hugger Ceiling Fan Back to Content page

120v: 3-102-xx

| FIXTURE TYPE | LOCATION |
|--------------|----------|
| PROJECT      | DATE     |

-24 Satin Nickel with Optional LED Light kit

-6 White

-20 Polished Nickel

-22 Oiled Bronze

Without light kit

Without light kit

Without light kit

**OPTIONAL LIGHT** 

**SOURCE** 

Optional LED Light kit 18W, 3000K, 90CRI, Dimmable LED with Matte White Glass diffuser.

**SPECIFICATIONS** 

**INPUT VOLTAGE** 120V

**ENERGY** 

**SPECIFICATIONS** Airflow 3664 CFM at high speed

64 W at high speed

Airflow efficiency 57 CFM/W at high speed

**FINISHES** White (-6), Polished Nickel (-20), Oiled Bronze (-22),