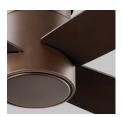

-22 Oiled Bronze

Without light kit

Without light kit

Without light kit

**OPTIONAL LIGHT** 

**SOURCE** 

Optional LED Light kit 18W, 3000K, 90CRI, Dimmable LED with Matte White Glass diffuser.

**SPECIFICATIONS** 

**INPUT VOLTAGE** 120V

**ENERGY** 

**SPECIFICATIONS** Airflow 3664 CFM at high speed

64 W at high speed

Airflow efficiency 57 CFM/W at high speed

**FINISHES** White (-6), Polished Nickel (-20), Oiled Bronze (-22),

Satin Nickel (-24)

**STANDARDS UL Dry** 