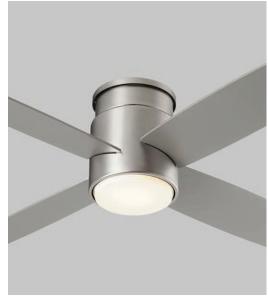

## Oslo Hugger Ceiling Fan Back to Content page

120v: 3-102-xx

| FIXTURE TYPE | LOCATION |
|--------------|----------|
| PROJECT      | DATE     |

-24 Satin Nickel with Optional LED Light kit

-6 White

-20 Polished Nickel

-22 Oiled Bronze

Without light kit

Without light kit

Without light kit

**OPTIONAL LIGHT** 

**SOURCE** 

Optional LED Light kit 18W, 3000K, 90CRI, Dimmable LED with Matte White Glass diffuser.

**SPECIFICATIONS** 

4 Blades / 52" Blade Sweep / 14° Blade-Pitch 3 Speeds - Reversible

0.54A on high / 0.28A on low 64W on high / 16W on low 153 rpm on high / 74 rpm on low Wall control (Included)

Remote control (Optional)

**INPUT VOLTAGE** 120V

**ENERGY** 

**SPECIFICATIONS** Airflow 3664 CFM at high speed

64 W at high speed

Airflow efficiency 57 CFM/W at high speed

**FINISHES** White (-6), Polished Nickel (-20), Oiled Bronze (-22),

Satin Nickel (-24)

**STANDARDS UL Dry** 