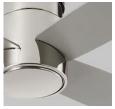

## Oslo Hugger Ceiling Fan Back to Content page

120v: 3-102-xx

| FIXTURE TYPE | LOCATION |
|--------------|----------|
| PROJECT      | DATE     |

-24 Satin Nickel with Optional LED Light kit

-6 White

-20 Polished Nickel

**INPUT VOLTAGE** 120V

**ENERGY** 

**SPECIFICATIONS** Airflow 3664 CFM at high speed

64 W at high speed

Airflow efficiency 57 CFM/W at high speed

**FINISHES** White (-6), Polished Nickel (-20), Oiled Bronze (-22),

Satin Nickel (-24)

**STANDARDS UL Dry** 