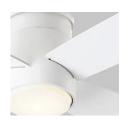

## Oslo Hugger Ceiling Fan Back to Content page

120v: 3-102-xx

| FIXTURE TYPE | LOCATION |
|--------------|----------|
| PROJECT      | DATE     |

-24 Satin Nickel with Optional LED Light kit

-6 White

-20 Polished Nickel

-22 Oiled Bronze

Without light kit

Without light kit

Without light kit

**OPTIONAL LIGHT** 

**SOURCE** 

Optional LED Light kit 18W, 3000K, 90CRI, Dimmable LED with Matte White Glass diffuser.

**SPECIFICATIONS** 

**INPUT VOLTAGE** 120V

**ENERGY** 

**SPECIFICATIONS** Airflow 3664 CFM at high speed

64 W at high speed

Airflow efficiency 57 CFM/W at high speed

**FINISHES** White (-6), Polished Nickel (-20), Oiled Bronze (-22),