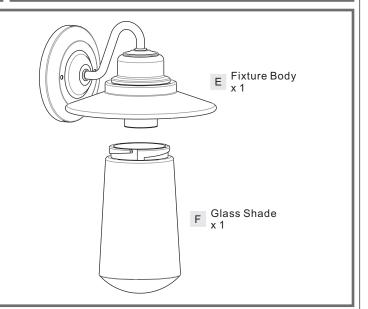

### **Package Contents**

**Preparation**: Identify and inspect all parts before beginning the installation.

Missing or damaged parts? Contact your original place of purchase.

#### Table of **Contents**

Alternate