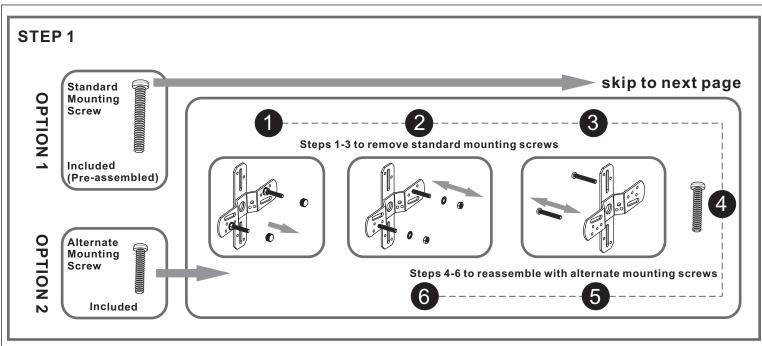

## **Installation Guide** For Styles RAD8407MBK and RAD8410MBK

#### **Tools Required**



#### **Light Source**



1BULBREQUIRED BULBNOTINCLUDED

# $oldsymbol{\Delta}$ Warnings and Cautions

Turn off the electricity at the circuit breaker before installation. Consult a licensed electrician if in doubt about installation.

Turn off power to the fixture and allow the bulbs to cool before replacing.

### **Package Contents**

**Preparation**: Identify and inspect all parts before beginning the installation.

Missing or damaged parts? Contact your original place of purchase.





#### Table of **Contents**

Alternate



















# STEP 4



## STEP 5



## STEP 6