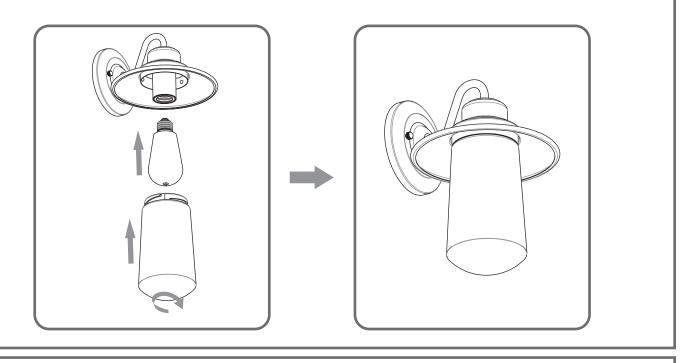

## **Installation Guide** For Styles RAD8407MBK and RAD8410MBK

#### **Tools Required**



#### **Light Source**



1BULBREQUIRED BULBNOTINCLUDED

# $oldsymbol{\Delta}$ Warnings and Cautions

Turn off the electricity at the circuit breaker before installation. Consult a licensed electrician if in doubt about installation.

Turn off power to the fixture and allow the bulbs to cool before replacing.

### **Package Contents**

**Preparation**: Identify and inspect all parts before beginning the installation.

Missing or damaged parts? Contact your original place of purchase.





#### Table of **Contents**

Alternate



















# STEP 4



## STEP 5



## STEP 6