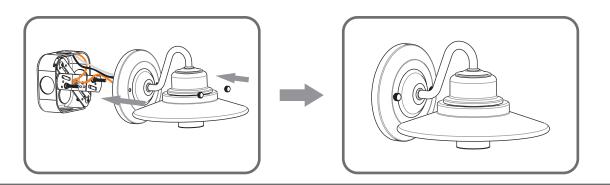

## **Installation Guide** For Styles RAD8407MBK and RAD8410MBK

#### **Tools Required**



#### **Light Source**



1BULBREQUIRED BULBNOTINCLUDED

# $oldsymbol{\Delta}$ Warnings and Cautions

Turn off the electricity at the circuit breaker before installation. Consult a licensed electrician if in doubt about installation.

Turn off power to the fixture and allow the bulbs to cool before replacing.

### **Package Contents**

**Preparation**: Identify and inspect all parts before beginning the installation.

Missing or damaged parts? Contact your original place of purchase.





#### Table of **Contents**

Alternate



















# STEP 4



## STEP 5



## STEP 6