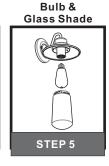

## **Installation Guide** For Styles RAD8407MBK and RAD8410MBK

#### **Tools Required**



#### **Light Source**



1BULBREQUIRED BULBNOTINCLUDED

# $oldsymbol{\Delta}$ Warnings and Cautions

Turn off the electricity at the circuit breaker before installation. Consult a licensed electrician if in doubt about installation.

Turn off power to the fixture and allow the bulbs to cool before replacing.

### **Package Contents**

**Preparation**: Identify and inspect all parts before beginning the installation.

Missing or damaged parts? Contact your original place of purchase.





#### Table of **Contents**

Alternate



















# STEP 4



## STEP 5



## STEP 6