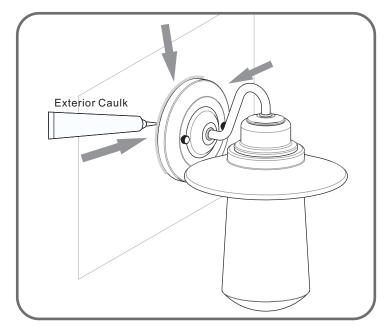

## **Installation Guide** For Styles RAD8407MBK and RAD8410MBK

#### **Tools Required**



#### **Light Source**



1BULBREQUIRED BULBNOTINCLUDED

# $oldsymbol{\Delta}$ Warnings and Cautions

Turn off the electricity at the circuit breaker before installation. Consult a licensed electrician if in doubt about installation.

Turn off power to the fixture and allow the bulbs to cool before replacing.

### **Package Contents**

**Preparation**: Identify and inspect all parts before beginning the installation.

Missing or damaged parts? Contact your original place of purchase.





#### Table of **Contents**

Alternate



















# STEP 4



## STEP 5



## STEP 6