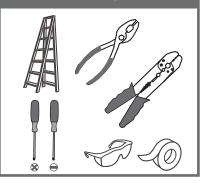

## **Installation Guide** For Styles RAD8407MBK and RAD8410MBK

#### **Tools Required**



#### **Light Source**



1BULBREQUIRED BULBNOTINCLUDED

# $oldsymbol{\Delta}$ Warnings and Cautions

Turn off the electricity at the circuit breaker before installation. Consult a licensed electrician if in doubt about installation.

Turn off power to the fixture and allow the bulbs to cool before replacing.

### **Package Contents**

**Preparation**: Identify and inspect all parts before beginning the installation.

Missing or damaged parts? Contact your original place of purchase.





#### Table of **Contents**

Alternate



















# STEP 4



## STEP 5



## STEP 6