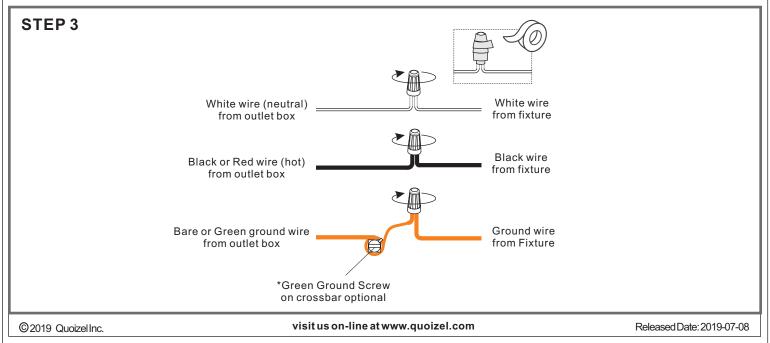

# $oldsymbol{\Delta}$ Warnings and Cautions

Turn off the electricity at the circuit breaker before installation. Consult a licensed electrician if in doubt about installation.

Turn off power to the fixture and allow the bulbs to cool before replacing.