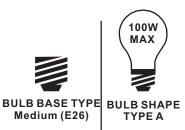

## **Installation Guide** For Styles RAD8407MBK and RAD8410MBK

#### **Tools Required**



#### **Light Source**



1BULBREQUIRED BULBNOTINCLUDED

# $oldsymbol{\Delta}$ Warnings and Cautions

Turn off the electricity at the circuit breaker before installation. Consult a licensed electrician if in doubt about installation.

Turn off power to the fixture and allow the bulbs to cool before replacing.

### **Package Contents**

**Preparation**: Identify and inspect all parts before beginning the installation.

Missing or damaged parts? Contact your original place of purchase.





#### Table of **Contents**

Alternate



















# STEP 4



## STEP 5



## STEP 6