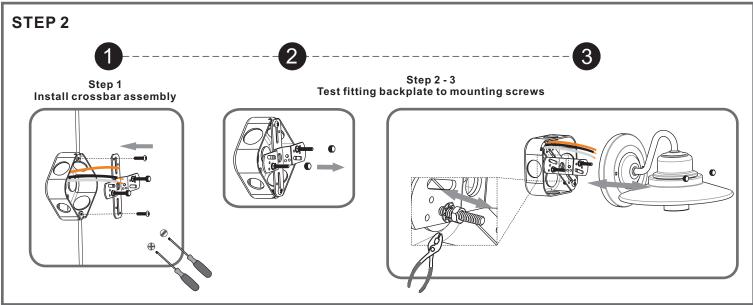

## **Installation Guide** For Styles RAD8407MBK and RAD8410MBK

#### **Tools Required**



#### **Light Source**



1BULBREQUIRED BULBNOTINCLUDED

# $oldsymbol{\Delta}$ Warnings and Cautions

Turn off the electricity at the circuit breaker before installation. Consult a licensed electrician if in doubt about installation.

Turn off power to the fixture and allow the bulbs to cool before replacing.

### **Package Contents**

**Preparation**: Identify and inspect all parts before beginning the installation.

Missing or damaged parts? Contact your original place of purchase.





#### Table of **Contents**

Alternate



















# STEP 4



## STEP 5



## STEP 6