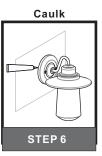

## **Installation Guide** For Styles RAD8407MBK and RAD8410MBK

#### **Tools Required**



#### **Light Source**



1BULBREQUIRED BULBNOTINCLUDED

# $oldsymbol{\Delta}$ Warnings and Cautions

Turn off the electricity at the circuit breaker before installation. Consult a licensed electrician if in doubt about installation.

Turn off power to the fixture and allow the bulbs to cool before replacing.

### **Package Contents**

**Preparation**: Identify and inspect all parts before beginning the installation.

Missing or damaged parts? Contact your original place of purchase.





#### Table of **Contents**

Alternate



















# STEP 4



## STEP 5



## STEP 6