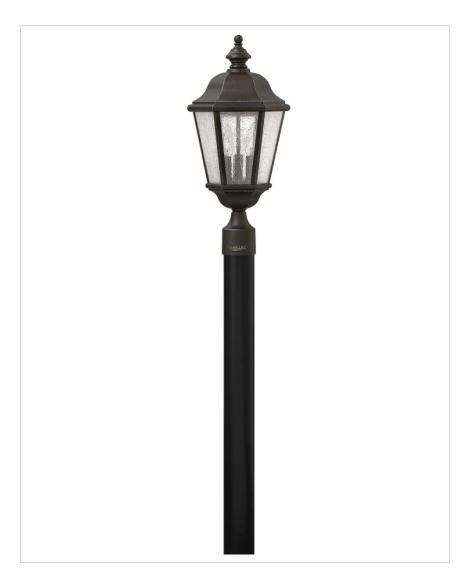

## **EDGEWATER**

## 1671OZ

## LARGE POST TOP OR PIER MOUNT LANTERN

Edgewater's classic design features durable cast aluminum and brass construction in a rich Oil Rubbed Bronze finish with clear seedy glass.

| DETAILS   |                   |
|-----------|-------------------|
| FINISH:   | Oil Rubbed Bronze |
| MATERIAL: | Aluminum          |
| GLASS:    | Clear Seedy       |
| DIMMABLE: | No                |

| DIMENSIONS |       |
|------------|-------|
| WIDTH:     | 10"   |
| HEIGHT:    | 21.3" |
| WEIGHT:    | 9lb   |

| LIGHT SOURCE  |                               |
|---------------|-------------------------------|
| LIGHT SOURCE: | Socketed                      |
| WATTAGE:      | 3-5w Cand. LED, 40w<br>Equiv. |
| VOLTAGE:      | 120v                          |