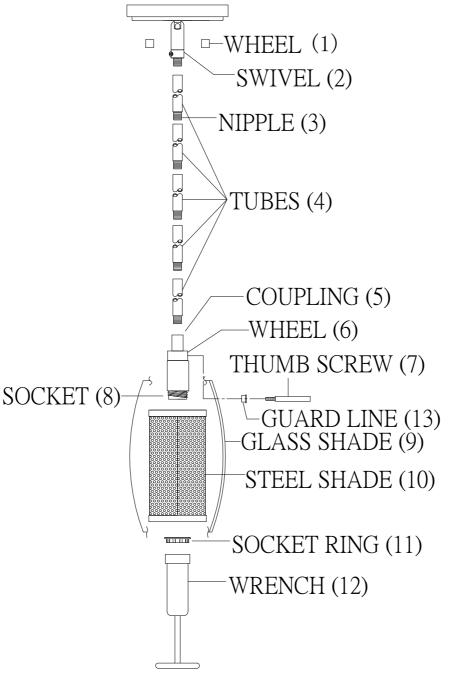

## INSTALLATION INSTRUCTIONS

- 1.Carefully remove the fixture out of the carton, and check that all parts are included referring to the above illustration. Make sure not to misplace any parts that are needed for the installation;
- 2.Assemble the tubes (4) together using the nipple (3), then attach the bottom end of tubes (4) onto the coupling (5) tightly, then screw the swivel (2) onto the tubes (4).
- 3.Install the steel shade (10) and socket ring (11) onto socket (8), then secure them with wrench (12).
- 4.Install the guard line (13) into glass shade (9) and glass shade (9) onto wheel (6),then secure them with thumb screw (7).
- 5. Fixture is ready for lamping and installation.