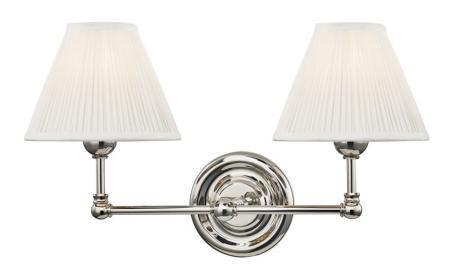

# **CLASSIC NO.1**

MDS102-PN

Distinctly approachable, the newest style in Mark D. Sikes Classic series is an instant favorite. With delicate curves and a slender profile, this timeless design can complement any aesthetic. Available in three finishes.

## **FINISHES**

Aged Brass (AGB) Distressed Bronze (DB) Polished Nickel (PN)

## **DIMENSIONS**

Height 10.50"

Width/Diameter 18.25"

Minimum Height 0.00"

Maximum Height 0.00"

Canopy/Backplate 4.75"

Hanging Type

Weight 7.00lb

# **GLASS/SHADES**

Material Silk

Attachment

Color Off White