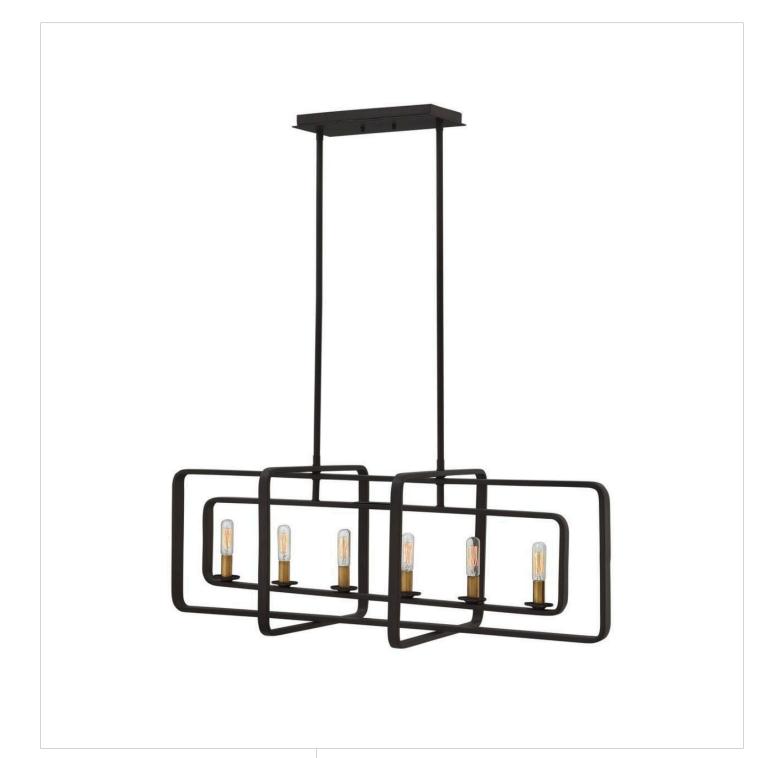

## **QUENTIN**

SIX LIGHT LINEAR

## 4815KZ

Quentin is constructed of angular forms that create a striking geometric interplay. This stem-hung collection features intersecting rectangles in a bold Buckeye Bronze finish, forming a modern silhouette. Candle sleeves in Heritage Brass add a distinctively vintage feel that is both hip and historical.

FINISH: Buckeye Bronze

WIDTH: 36" HEIGHT: 13"

 $\textbf{LIGHT SOURCE} : \mathsf{LED} \ \mathsf{Lamp}$ 

WATTAGE: 6-5w Cand. LED, 60w Equiv.

**HINKLEY** 33000 Pin Oak Parkway Avon Lake, OH 44012 **PHONE: (440) 653-5500** Toll Free: 1 (800) 446-5539 hinkley.com