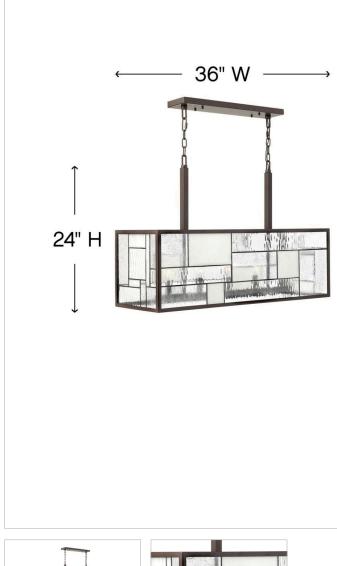

## 4575KZ

FIVE LIGHT LINEAR

Mondrian's unique patterned panels of glass mounted in copper foil add geometric panache in a Buckeye Bronze finish.

| DETAILS   |                   |
|-----------|-------------------|
| FINISH:   | Buckeye Bronze    |
| MATERIAL: | Metal             |
| GLASS:    | Copper Foil Bound |
| DIMMABLE: | No                |

## DIMENSIONS

| DIMENSION |      |
|-----------|------|
| WIDTH:    | 36"  |
| HEIGHT:   | 24"  |
| DEPTH:    | 12   |
| WEIGHT:   | 26lb |

| LIGHT SOURCE  |                                              |
|---------------|----------------------------------------------|
| LIGHT SOURCE: | LED Lamp, Socket                             |
| WATTAGE:      | 5-5w Cand. LED, 60w<br>Equiv. or 5-60w Cand. |
| VOLTAGE:      | 120v                                         |