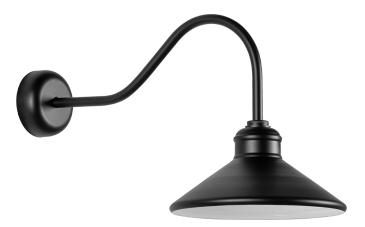

# BAKERSFIELD AR14MMB-2-

2SL23MB

Paying homage to the 1950s, Bakersfield blends industrial style with sweeping curves. A graceful gooseneck arm supports a sharply tapered shade and caged light source. The allover Matte Black coating adds a timeless finish to this vintage-inspired wall light.