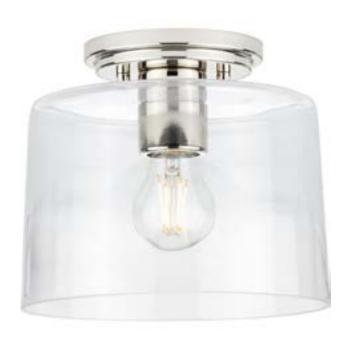

## P350213-104 Adley

Adley Collection One-Light Polished Nickel Clear Glass New Traditional Flush Mount Light

Category: Close-to-Ceiling Finish: Polished Nickel (Plated) Construction: Steel Construction Glass/Shade: Clear Glass Bowl

Diameter: 8-5/8 in Height: 7-3/8 in

Clear Glass Bowl Width: 8-5/8 in Height: 5-3/4 in

| MOUNTING                                           | ELECTRICAL                | LAMPING                            | ADDITIONAL INFORMATION      |
|----------------------------------------------------|---------------------------|------------------------------------|-----------------------------|
| Ceiling semi-flush                                 | 6 inches of wire supplied | (1) Medium Base (E26) Socket       | cCSAus Damp Location Listed |
| Mounting plate for outlet box included             | 120 VAC                   | Lamp Type A19                      | 1-year Limited Warranty     |
|                                                    |                           | Incandescent: 60-watt MAX per      |                             |
| Canopy covers a standard 4"                        |                           | socket                             |                             |
| recessed outlet box: 5" W., 0.81"<br>ht., 5" depth |                           | LED: 12.5-watt MAX per socket      |                             |
|                                                    |                           | Fully dimmable with dimmable bulbs |                             |