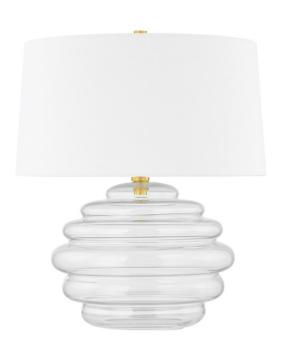

# **OSHAWA**

L4523-AGB

A poetic interpretation of a bubble, Oshawa is light as air with a minimal, yet impactful presence. Made from clear glass, this artful table lamp is complemented by a subdued and calming white linen shade. The Aged Brass frame, visible at the neck, adds a metallic glimmer.