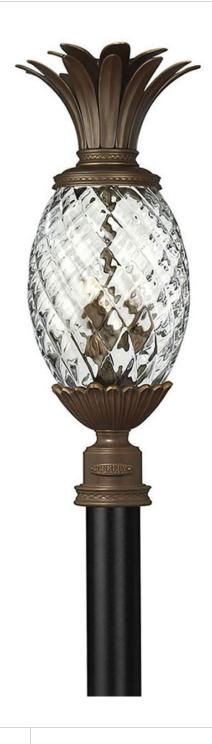

## **PLANTATION**

LARGE POST TOP OR PIER MOUNT LANTERN 12V

## 2221CB-LV

A Hinkley classic, the ornate Plantation collection features exceptional pineapple-shaped elements that make a noble statement. With elaborate, decorative cast detailing, the Plantation collection bestows sophisticated charm with the perfect hint of vintage glamour.

**FINISH**: Copper Bronze **GLASS**: Clear Optic

WIDTH: 10.3" HEIGHT: 25.3" DEPTH: 0

LIGHT SOURCE: Socketed

TRANSFORMER REQUIRED: Yes

**HINKLEY** 33000 Pin Oak Parkway Avon Lake, OH 44012 **PHONE: (440) 653-5500** Toll Free: 1 (800) 446-5539 hinkley.com