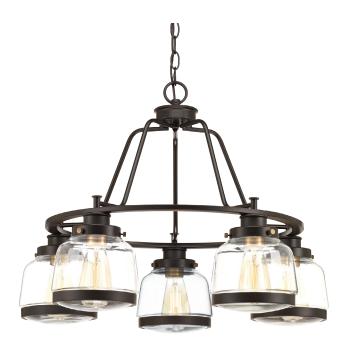

## Judson

The Judson collection features a timeless clear schoolhouse-style globe. Metal fittings add distinction to complete the vintage look. Judson provides the perfect compliment to farmhouse or coastal-inspired homes. Five-light chandelier in an Antique Bronze finish.

- Judson provides the perfect compliment to farmhouse or coastal-inspired homes
- Metal fittings add distinction to complete the vintage look
- Antique Bronze with brass accents finish complements a variety of interior settings
- Features timeless clear schoolhouse-style globes
- Uses five 75-watt max. medium base style bulbs (sold separately)
- Recommend Progress Lighting's F8.5A19DLED927/JA8 A19 LED filament bulb
- Chandeliers have the ability to change the look of a room try over a dining room table, in a bath and vanity setting or other spaces that are in need of ambient illumination and decorative decor
- Clear glass shades are highlighted by dual-toned finish that is popular in mixed metal decor.

## Category: Chandeliers

Finish: Antique Bronze (painted)

Construction: Steel Construction

Glass/Shade: Clear Glass shade

| MOUNTING                                                                                               | ELECTRICAL                        | LAMPING                                            | ADDITIONAL INFORMATION                               |
|--------------------------------------------------------------------------------------------------------|-----------------------------------|----------------------------------------------------|------------------------------------------------------|
| Hanging mounted<br>Mounting strap for outlet box<br>included<br>Six feet of 9 gauge chain              | 15 feet of wire supplied<br>120 V | Quantity:<br>Five 75w max. Medium Base<br>E26 base | cULus Dry location listed<br>1 year limited warranty |
| supplied<br>Canopy covers a standard 4"<br>octagonal recessed outlet box<br>5" W., 0.75" ht., 5" depth |                                   |                                                    |                                                      |

Diameter: 26" Height: 19-1/4" Overall Ht. W/Chain: 92-1/2"

Glass Width: 6-1/2" Height: 5-1/4"