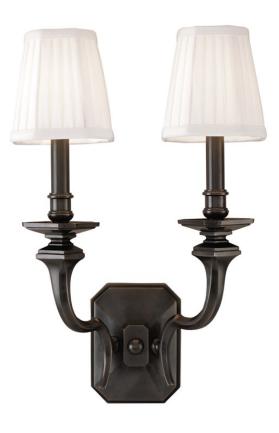

# ARLINGTON 382-OB

Strong, confident features cast in a classic manner constitute our aristocratic Arlington family. Smooth candles and candlecups contrast a stepped backplate subtly cast into eight facets. Arlington's curvy arm continues this eight-faceted cast as well as contrasts the jutting, architectural bobeche. Design unity ever our North Star, a fine, pleated shade is custom-tailored to echo the sconce's octagonal motif.

#### DIMENSIONS

Height 18.75" Width/Diameter 11.50" Minimum Height 0.00" Maximum Height 0.00" Canopy/Backplate 0.00" Hanging Type Weight 4.00lb