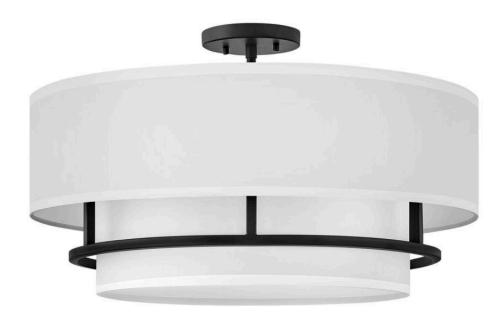

## 38894BK

Handsome Graham is understated elegance, crafted with unique details making it the ultimate transitional semi-flush mount. Its welded frame is nestled between two off-white shades, in luminous faux parchment with a finished cluster visible from below. Graham is available in multiple finish options.

FINISH: Black

SHADE: Faux Parchment

WIDTH: 23" HEIGHT: 13.8" DEPTH: 0

LIGHT SOURCE: LED Lamp

WATTAGE: 4-5w Cand. LED, 60w Equiv.

**HINKLEY** 33000 Pin Oak Parkway Avon Lake, OH 44012 **PHONE: (440) 653-5500** Toll Free: 1 (800) 446-5539 hinkley.com